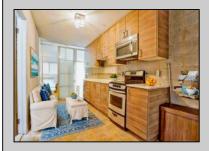

## **COMMENTS**

Check out this charming Extra Large 1-Bedroom 1 Bath Condo in Wildwood Crest, sleeps 6 comfortably. Discover year-round living in this delightful first-floor condo, perfectly situated just one block from the bay. This roomy condo unit offers the ideal blend of comfort and convenience, with easy access to some of the most breathtaking sunsets and views New Jersey has to offer at nearby Sunset Beach. Enjoy the serene coastal lifestyle with the bay's tranquil waters just steps away and take leisurely strolls to witness stunning sunsets that paint the sky in vibrant hues. Don't miss this opportunity to own a piece of paradise in Wildwood Crest! This house comes with a REDUCED RATE as low as 5.875% (APR 6.407%) as of 04/16/2025 through List & Lock™. This is a seller paid rate-buydown that reduces the buyer's interest rate and monthly payment. Terms apply, see disclosures for more information.

## **PROPERTY DETAILS**

OtherRooms ParkingGarage AppliancesIncluded Heating Living Room Range Electric 1 Car Assigned Parking Kitchen Oven **Shared Driveway** Storage Space

Microwave Oven Refrigerator

Cooling