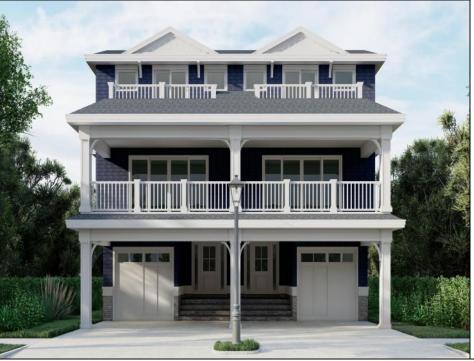

## **COMMENTS**

Nestled in the heart of Wildwood Crest, this stunning new construction townhome offers luxury coastal living at its finest. Boasting 5 spacious bedrooms and 4.5 beautifully designed baths, this three-level masterpiece provides ample space for relaxation and entertaining. The open-concept floor plan features luxury vinyl plank flooring throughout, while the custom kitchen is a chef's dream with soft-close cabinets, quartz countertops, and top-of-the-line finishes. Elegant tile showers with glass doors and tile floors add a spa-like touch, while the natural gas fireplace, complete with a wood mantle and tile surround, creates a cozy centerpiece. Enjoy the best of indoor and outdoor living with a fenced yard, garage, and an optional pool for summer fun. Multizone heating and air ensure comfort year-round. Located just a short walk from the beach, this home is perfect for those seeking a sophisticated retreat near the shore. Don't miss this opportunity to own a slice of paradise in Wildwood Crest!