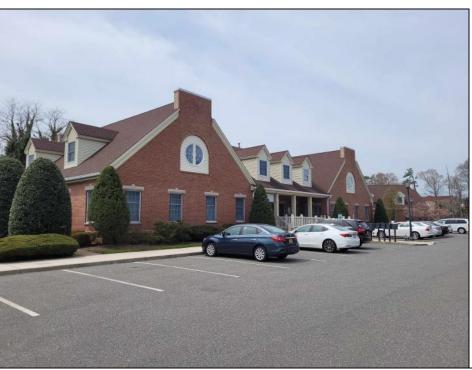

## **COMMENTS**

Available is a two-story multi-unit professional office building located in the heart of Cape May Court House. The \"Jefferson Building\" at Court House Commons is approximately 12,000 square feet and offers ample parking for customers and staff. The first floor is fully leased with Medical & Office Tenants and the second floor is currently used as Professional Office Suites. The building has 5 HVAC zones for AC & Gas Forced Air Heat as well as 5 gas & 5 electric meters for the leased space in addition to a 6th electric meter for the common spaces. The building is part of a 2 unit limited common element condominium. The building is being sold subject to existing leases.

## **PROPERTY DETAILS**

| Exterior   | OutsideFeatures | ParkingGarage     | Heating     |
|------------|-----------------|-------------------|-------------|
| Brick Face | Sign            | 11 Or More Spaces | Gas Natural |
| Wood/Frame |                 | Paved             | Forced Air  |
|            |                 |                   | Multi-Zoned |