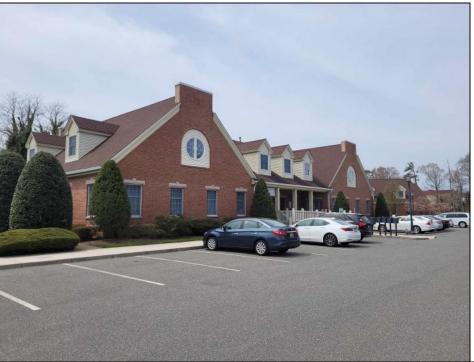

## **COMMENTS**

Available is a two-story multi-unit professional office building located in the heart of Cape May Court House. The \"Jefferson Building\" at Court House Commons is approximately 12,000 square feet and offers ample parking for customers and staff. The first floor is fully leased with Medical & Office Tenants and the second floor is currently used as Professional Office Suites. The building has 5 HVAC zones for AC & Gas Forced Air Heat as well as 5 gas & 5 electric meters for the leased space in addition to a 6th electric meter for the common spaces. The building is part of a 2 unit limited common element condominium. The building is being sold subject to existing leases.

## **PROPERTY DETAILS**

| Exterior   | OutsideFeatures | ParkingGarage     | Heating     |
|------------|-----------------|-------------------|-------------|
| Brick Face | Sign            | 11 Or More Spaces | Gas Natural |
| Wood/Frame |                 | Paved             | Forced Air  |
|            |                 |                   | Multi-Zoned |