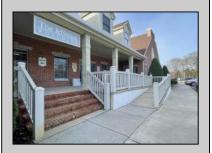

## **COMMENTS**

Available is a two-story multi-unit professional office building located in the heart of Cape May Court House. The \"Jefferson Building\" at Court House Commons is approximately 12,000 square feet and offers ample parking for customers and staff. The first floor is fully leased with Medical & Office Tenants and the second floor is currently used as Professional Office Suites. The building has 5 HVAC zones for AC & Gas Forced Air Heat as well as 5 gas & 5 electric meters for the leased space in addition to a 6th electric meter for the common spaces. The building is part of a 2 unit limited common element condominium. The building is being sold subject to existing leases.

## **PROPERTY DETAILS**

| Exterior   | OutsideFeatures | ParkingGarage     | Heating     |
|------------|-----------------|-------------------|-------------|
| Brick Face | Sign            | 11 Or More Spaces | Gas Natural |
| Wood/Frame |                 | Paved             | Forced Air  |
|            |                 |                   | Multi-Zoned |