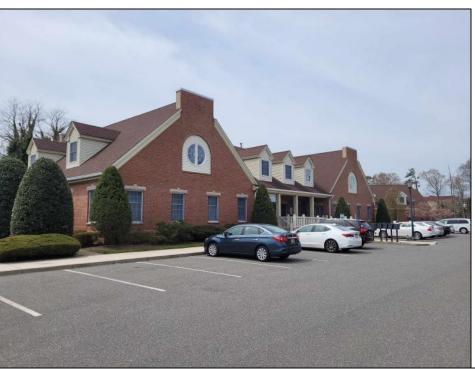

## **COMMENTS**

Available is a two-story multi-unit professional office building located in the heart of Cape May Court House. The \"Jefferson Building\" at Court House Commons is approximately 12,000 square feet and offers ample parking for customers and staff. The first floor is fully leased with Medical & Office Tenants and the second floor is currently used as Professional Office Suites. The building has 5 HVAC zones for AC & Gas Forced Air Heat as well as 5 gas & 5 electric meters for the leased space in addition to a 6th electric meter for the common spaces. The building is part of a 2 unit limited common element condominium. The building is being sold subject to existing leases.