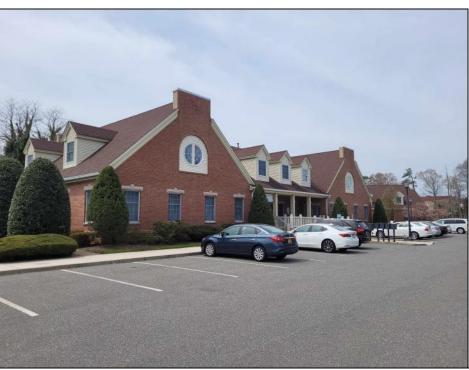

## **COMMENTS**

Available is a two-story multi-unit professional office building located in the heart of Cape May Court House. The \"Jefferson Building\" at Court House Commons is approximately 12,000 square feet and offers ample parking for customers and staff. The first floor is fully leased with Medical & Office Tenants and the second floor is currently used as Professional Office Suites. The building has 5 HVAC zones for AC & Gas Forced Air Heat as well as 5 gas & 5 electric meters for the leased space in addition to a 6th electric meter for the common spaces. The building is part of a 2 unit limited common element condominium. The building is being sold subject to existing leases.

## **PROPERTY DETAILS**

| Exterior   | OutsideFeatures | ParkingGarage     | Heating     |
|------------|-----------------|-------------------|-------------|
| Brick Face | Sign            | 11 Or More Spaces | Gas Natural |
| Wood/Frame |                 | Paved             | Forced Air  |
|            |                 |                   | Multi-Zoned |