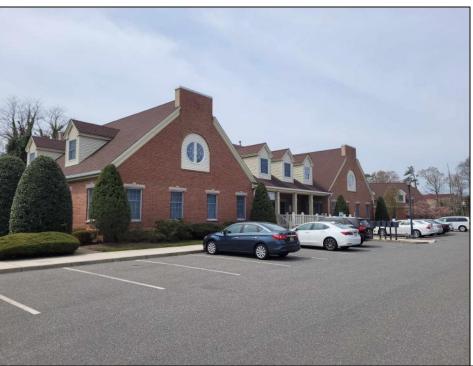

## **COMMENTS**

Available is a two-story multi-unit professional office building located in the heart of Cape May Court House. The \"Jefferson Building\" at Court House Commons is approximately 12,000 square feet and offers ample parking for customers and staff. The first floor is fully leased with Medical & Office Tenants and the second floor is currently used as Professional Office Suites. The building has 5 HVAC zones for AC & Gas Forced Air Heat as well as 5 gas & 5 electric meters for the leased space in addition to a 6th electric meter for the common spaces. The building is part of a 2 unit limited common element condominium. The building is being sold subject to existing leases.

## **PROPERTY DETAILS**

Exterior OutsideFeatures ParkingGarage Heating
Brick Face Sign 11 Or More Spaces Gas Natural
Wood/Frame Paved Forced Air
Multi-Zoned

Cooling Water Sewer
Central Air City City
Conditioning