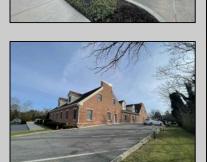

## **COMMENTS**

Available is a two-story multi-unit professional office building located in the heart of Cape May Court House. The \"Jefferson Building\" at Court House Commons is approximately 12,000 square feet and offers ample parking for customers and staff. The first floor is fully leased with Medical & Office Tenants and the second floor is currently used as Professional Office Suites. The building has 5 HVAC zones for AC & Gas Forced Air Heat as well as 5 gas & 5 electric meters for the leased space in addition to a 6th electric meter for the common spaces. The building is part of a 2 unit limited common element condominium. The building is being sold subject to existing leases.

## PROPERTY DETAILS

Exterior OutsideFeatures ParkingGarage Heating
Brick Face Sign 11 Or More Spaces Gas Natural
Wood/Frame Paved Forced Air
Multi-Zoned

Cooling Water Sewer
Central Air City City
Conditioning