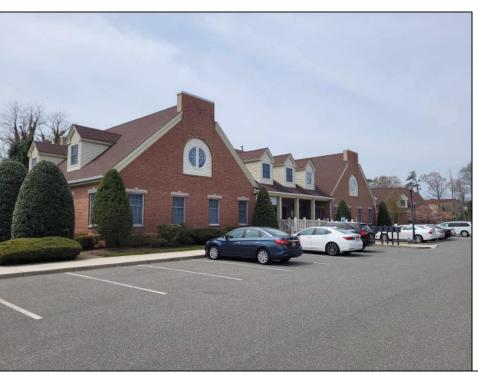

## **COMMENTS**

Available is a two-story multi-unit professional office building located in the heart of Cape May Court House. The \"Jefferson Building\" at Court House Commons is approximately 12,000 square feet and offers ample parking for customers and staff. The first floor is fully leased with Medical & Office Tenants and the second floor is currently used as Professional Office Suites. The building has 5 HVAC zones for AC & Gas Forced Air Heat as well as 5 gas & 5 electric meters for the leased space in addition to a 6th electric meter for the common spaces. The building is part of a 2 unit limited common element condominium. The building is being sold subject to existing leases.

## **PROPERTY DETAILS**

Exterior OutsideFeatures ParkingGarage Heating
Brick Face Sign 11 Or More Spaces Gas Natural
Wood/Frame Paved Forced Air
Multi-Zoned

Cooling Water Sewer
Central Air City City
Conditioning