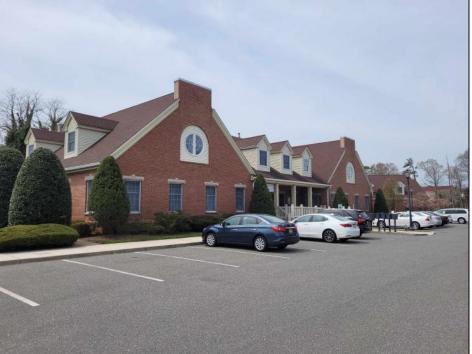

## **COMMENTS**

Available is a two-story multi-unit professional office building located in the heart of Cape May Court House. The \"Jefferson Building\" at Court House Commons is approximately 12,000 square feet and offers ample parking for customers and staff. The first floor is fully leased with Medical & Office Tenants and the second floor is currently used as Professional Office Suites. The building has 5 HVAC zones for AC & Gas Forced Air Heat as well as 5 gas & 5 electric meters for the leased space in addition to a 6th electric meter for the common spaces. The building is part of a 2 unit limited common element condominium. The building is being sold subject to existing leases.

## **PROPERTY DETAILS**

| Exterior   | OutsideFeatures | ParkingGarage     | Heating     |
|------------|-----------------|-------------------|-------------|
| Brick Face | Sign            | 11 Or More Spaces | Gas Natural |
| Wood/Frame |                 | Paved             | Forced Air  |
|            |                 |                   | Multi-Zoned |