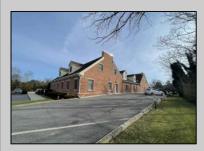

## COMMENTS

Available is a two-story multi-unit professional office building located in the heart of Cape May Court House. The \"Jefferson Building\" at Court House Commons is approximately 12,000 square feet and offers ample parking for customers and staff. The first floor is fully leased with Medical & Office Tenants and the second floor is currently used as Professional Office Suites. The building has 5 HVAC zones for AC & Gas Forced Air Heat as well as 5 gas & 5 electric meters for the leased space in addition to a 6th electric meter for the common spaces. The building is part of a 2 unit limited common element condominium. The building is being sold subject to existing leases.

Exterior Brick Face Wood/Frame

OutsideFeatures Sign

Water

Air City

PROPERTY DETAILS ures ParkingGarage 11 Or More Spaces Paved

Heating Gas Natural Forced Air Multi-Zoned

Cooling Central Conditioning Multi-Zoned Sewer City