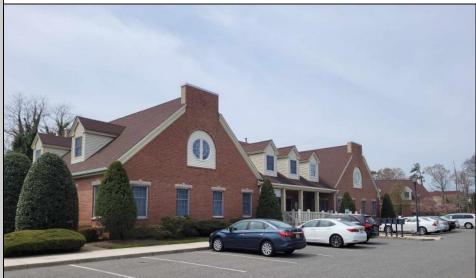

## COMMENTS

Available is a two-story multi-unit professional office building located in the heart of Cape May Court House. The \"Jefferson Building\" at Court House Commons is approximately 12,000 square feet and offers ample parking for customers and staff. The first floor is fully leased with Medical & Office Tenants and the second floor is currently used as Professional Office Suites. The building has 5 HVAC zones for AC & Gas Forced Air Heat as well as 5 gas & 5 electric meters for the leased space in addition to a 6th electric meter for the common spaces. The building is part of a 2 unit limited common element condominium. The building is being sold subject to existing leases.

Exterior Brick Face Wood/Frame

OutsideFeatures Sign

Water

Air City

PROPERTY DETAILS ures ParkingGarage 11 Or More Spaces Paved

Heating Gas Natural Forced Air Multi-Zoned

Cooling Central Conditioning Multi-Zoned Sewer City