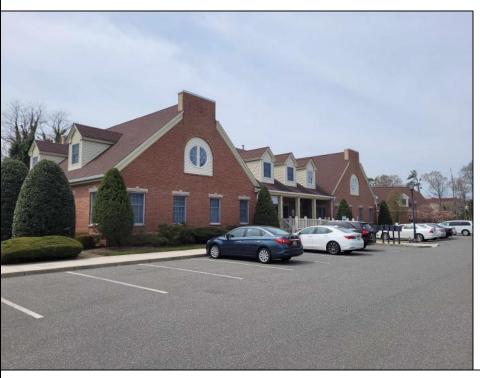

## **COMMENTS**

Available is a two-story multi-unit professional office building located in the heart of Cape May Court House. The \"Jefferson Building\" at Court House Commons is approximately 12,000 square feet and offers ample parking for customers and staff. The first floor is fully leased with Medical & Office Tenants and the second floor is currently used as Professional Office Suites. The building has 5 HVAC zones for AC & Gas Forced Air Heat as well as 5 gas & 5 electric meters for the leased space in addition to a 6th electric meter for the common spaces. The building is part of a 2 unit limited common element condominium. The building is being sold subject to existing leases.

## **PROPERTY DETAILS**

Exterior OutsideFeatures ParkingGarage Heating
Brick Face Sign 11 Or More Spaces Gas Natural
Wood/Frame Paved Forced Air
Multi-Zoned

Cooling Water Sewer
Central Air City City
Conditioning