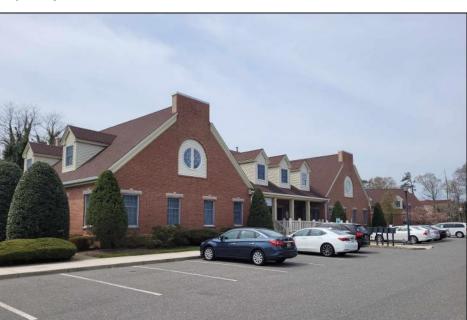

## **COMMENTS**

Available is a two-story multi-unit professional office building located in the heart of Cape May Court House. The \"Jefferson Building\" at Court House Commons is approximately 12,000 square feet and offers ample parking for customers and staff. The first floor is fully leased with Medical & Office Tenants and the second floor is currently used as Professional Office Suites. The building has 5 HVAC zones for AC & Gas Forced Air Heat as well as 5 gas & 5 electric meters for the leased space in addition to a 6th electric meter for the common spaces. The building is part of a 2 unit limited common element condominium. The building is being sold subject to existing leases.

## **PROPERTY DETAILS**

| Exterior   | OutsideFeatures | ParkingGarage     | Heating     |
|------------|-----------------|-------------------|-------------|
| Brick Face | Sign            | 11 Or More Spaces | Gas Natural |
| Wood/Frame |                 | Paved             | Forced Air  |
|            |                 |                   | Multi-Zoned |