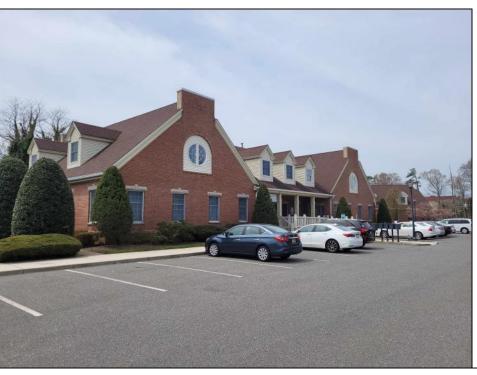

## **COMMENTS**

Available is a two-story multi-unit professional office building located in the heart of Cape May Court House. The \"Jefferson Building\" at Court House Commons is approximately 12,000 square feet and offers ample parking for customers and staff. The first floor is fully leased with Medical & Office Tenants and the second floor is currently used as Professional Office Suites. The building has 5 HVAC zones for AC & Gas Forced Air Heat as well as 5 gas & 5 electric meters for the leased space in addition to a 6th electric meter for the common spaces. The building is part of a 2 unit limited common element condominium. The building is being sold subject to existing leases.