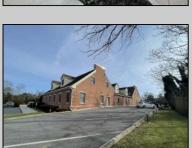

## **COMMENTS**

Available is a two-story multi-unit professional office building located in the heart of Cape May Court House. The \"Jefferson Building\" at Court House Commons is approximately 12,000 square feet and offers ample parking for customers and staff. The first floor is fully leased with Medical & Office Tenants and the second floor is currently used as Professional Office Suites. The building has 5 HVAC zones for AC & Gas Forced Air Heat as well as 5 gas & 5 electric meters for the leased space in addition to a 6th electric meter for the common spaces. The building is part of a 2 unit limited common element condominium. The building is being sold subject to existing leases.

## **PROPERTY DETAILS**

Exterior OutsideFeatures ParkingGarage Heating
Brick Face Sign 11 Or More Spaces Gas Natural
Wood/Frame Paved Forced Air
Multi-Zoned

Cooling Water Sewer
Central Air City City
Conditioning