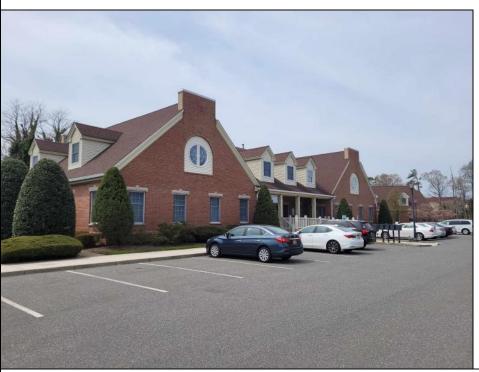

## COMMENTS

Available is a two-story multi-unit professional office building located in the heart of Cape May Court House. The \"Jefferson Building\" at Court House Commons is approximately 12,000 square feet and offers ample parking for customers and staff. The first floor is fully leased with Medical & Office Tenants and the second floor is currently used as Professional Office Suites. The building has 5 HVAC zones for AC & Gas Forced Air Heat as well as 5 gas & 5 electric meters for the leased space in addition to a 6th electric meter for the common spaces. The building is part of a 2 unit limited common element condominium. The building is being sold subject to existing leases.