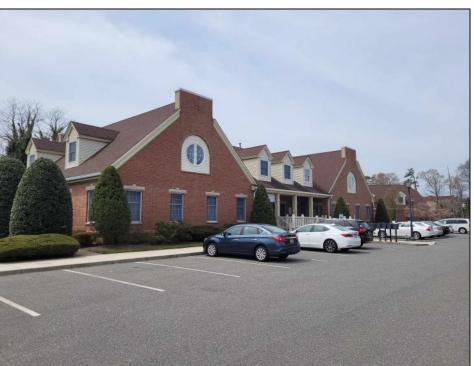

## **COMMENTS**

Available is a two-story multi-unit professional office building located in the heart of Cape May Court House. The \"Jefferson Building\" at Court House Commons is approximately 12,000 square feet and offers ample parking for customers and staff. The first floor is fully leased with Medical & Office Tenants and the second floor is currently used as Professional Office Suites. The building has 5 HVAC zones for AC & Gas Forced Air Heat as well as 5 gas & 5 electric meters for the leased space in addition to a 6th electric meter for the common spaces. The building is part of a 2 unit limited common element condominium. The building is being sold subject to existing leases.

## **PROPERTY DETAILS**

Exterior OutsideFeatures ParkingGarage Heating
Brick Face Sign 11 Or More Spaces Gas Natural
Wood/Frame Paved Forced Air
Multi-Zoned

Cooling Water Sewer
Central Air City City
Conditioning