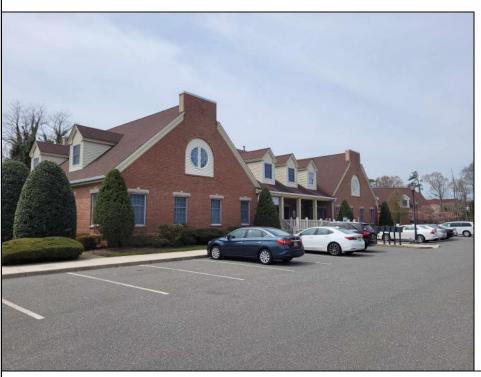

## **COMMENTS**

Available is a two-story multi-unit professional office building located in the heart of Cape May Court House. The \"Jefferson Building\" at Court House Commons is approximately 12,000 square feet and offers ample parking for customers and staff. The first floor is fully leased with Medical & Office Tenants and the second floor is currently used as Professional Office Suites. The building has 5 HVAC zones for AC & Gas Forced Air Heat as well as 5 gas & 5 electric meters for the leased space in addition to a 6th electric meter for the common spaces. The building is part of a 2 unit limited common element condominium. The building is being sold subject to existing leases.