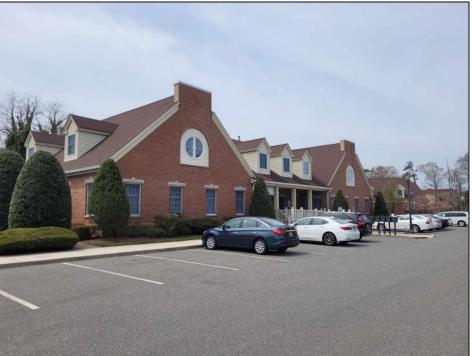

## **COMMENTS**

Available is a two-story multi-unit professional office building located in the heart of Cape May Court House. The \"Jefferson Building\" at Court House Commons is approximately 12,000 square feet and offers ample parking for customers and staff. The first floor is fully leased with Medical & Office Tenants and the second floor is currently used as Professional Office Suites. The building has 5 HVAC zones for AC & Gas Forced Air Heat as well as 5 gas & 5 electric meters for the leased space in addition to a 6th electric meter for the common spaces. The building is part of a 2 unit limited common element condominium. The building is being sold subject to existing leases.

## **PROPERTY DETAILS**

| Exterior   | OutsideFeatures | ParkingGarage     | Heating     |
|------------|-----------------|-------------------|-------------|
| Brick Face | Sign            | 11 Or More Spaces | Gas Natural |
| Wood/Frame |                 | Paved             | Forced Air  |
|            |                 |                   | Multi-Zoned |