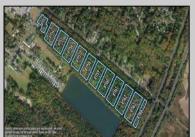

## **COMMENTS**

Attention Developers and Investors!! Excellent development opportunity of approximately 20 acres in the rapidly expanding area of Edgewood/Rio Grande. The vacant property runs from the east side of Route 9 (approximately 177' frontage) to the Garden State Parkway, on the south side of Edgewood Avenue. Middle Township confirmed there is potential sewer access in the vicinity of Route 9. The owner has recently acquired an expired NJ DEP LOI Report (2006) for the property and is shared in Associated Docs. Block 1153, Lot 3 and Block 1154, Lot 1 are Zoned TC (Town Center). Blocks 1155-1164 are all Lot 1, zoned SR (Suburban Residential).