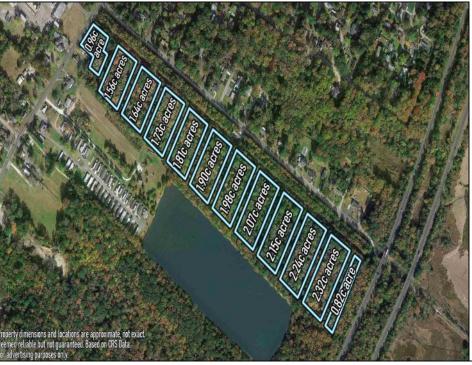

## **COMMENTS**

Attention Developers and Investors!! Excellent development opportunity of approximately 20 acres in the rapidly expanding area of Edgewood/Rio Grande. The vacant property runs from the east side of Route 9 (approximately 177' frontage) to the Garden State Parkway, on the south side of Edgewood Avenue. Middle Township confirmed there is potential sewer access in the vicinity of Route 9. The owner has recently acquired an expired NJ DEP LOI Report (2006) for the property and is shared in Associated Docs. Block 1153, Lot 3 and Block 1154, Lot 1 are Zoned TC (Town Center). Blocks 1155-1164 are all Lot 1, zoned SR (Suburban Residential).