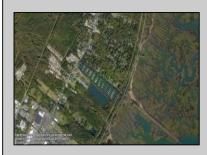

## COMMENTS

Attention Developers and Investors!! Excellent development opportunity of approximately 20 acres in the rapidly expanding area of Edgewood/Rio Grande. The vacant property runs from the east side of Route 9 (approximately 177' frontage) to the Garden State Parkway, on the south side of Edgewood Avenue. Middle Township confirmed there is potential sewer access in the vicinity of Route 9. The owner has recently acquired an expired NJ DEP LOI Report (2006) for the property and is shared in Associated Docs. Block 1153, Lot 3 and Block 1154, Lot 1 are Zoned TC (Town Center). Blocks 1155-1164 are all Lot 1, zoned SR (Suburban Residential). **PROPERTY DETAILS** 