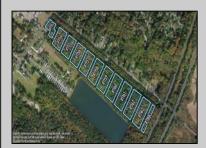

## COMMENTS

Attention Developers and Investors!! Excellent development opportunity of approximately 20 acres in the rapidly expanding area of Edgewood/Rio Grande. The vacant property runs from the east side of Route 9 (approximately 177' frontage) to the Garden State Parkway, on the south side of Edgewood Avenue. Middle Township confirmed there is potential sewer access in the vicinity of Route 9. The owner has recently acquired an expired NJ DEP LOI Report (2006) for the property and is shared in Associated Docs. Block 1153, Lot 3 and Block 1154, Lot 1 are Zoned TC (Town Center). Blocks 1155-1164 are all Lot 1, zoned SR (Suburban Residential). **PROPERTY DETAILS** 