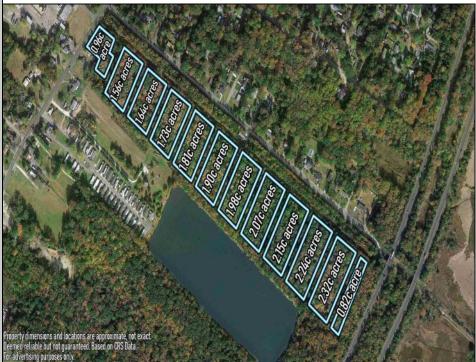

## COMMENTS

Attention Developers and Investors!! Excellent development opportunity of approximately 20 acres in the rapidly expanding area of Edgewood/Rio Grande. The vacant property runs from the east side of Route 9 (approximately 177' frontage) to the Garden State Parkway, on the south side of Edgewood Avenue. Middle Township confirmed there is potential sewer access in the vicinity of Route 9. The owner has recently acquired an expired NJ DEP LOI Report (2006) for the property and is shared in Associated Docs. Block 1153, Lot 3 and Block 1154, Lot 1 are Zoned TC (Town Center). Blocks 1155-1164 are all Lot 1, zoned SR (Suburban Residential). **PROPERTY DETAILS** 