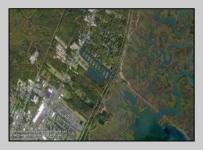

## COMMENTS

Attention Developers and Investors!! Excellent development opportunity of approximately 20 acres in the rapidly expanding area of Edgewood/Rio Grande. The vacant property runs from the east side of Route 9 (approximately 177' frontage) to the Garden State Parkway, on the south side of Edgewood Avenue. Middle Township confirmed there is potential sewer access in the vicinity of Route 9. The owner has recently acquired an expired NJ DEP LOI Report (2006) for the property and is shared in Associated Docs. Block 1153, Lot 3 and Block 1154, Lot 1 are Zoned TC (Town Center). Blocks 1155-1164 are all Lot 1, zoned SR (Suburban Residential). **PROPERTY DETAILS** 