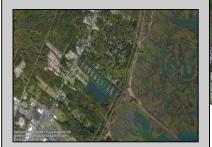

## **COMMENTS**

Attention Developers and Investors!! Excellent development opportunity of approximately 20 acres in the rapidly expanding area of Edgewood/Rio Grande. The vacant property runs from the east side of Route 9 (approximately 177' frontage) to the Garden State Parkway, on the south side of Edgewood Avenue. Middle Township confirmed there is potential sewer access in the vicinity of Route 9. The owner has recently acquired an expired NJ DEP LOI Report (2006) for the property and is shared in Associated Docs. Block 1153, Lot 3 and Block 1154, Lot 1 are Zoned TC (Town Center). Blocks 1155-1164 are all Lot 1, zoned SR (Suburban Residential).