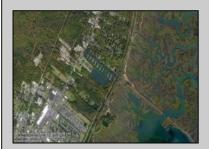

## **COMMENTS**

Attention Developers and Investors!! Excellent development opportunity of approximately 20 acres in the rapidly expanding area of Edgewood/Rio Grande. The vacant property runs from the east side of Route 9 (approximately 177' frontage) to the Garden State Parkway, on the south side of Edgewood Avenue. Middle Township confirmed there is potential sewer access in the vicinity of Route 9. The owner has recently acquired an expired NJ DEP LOI Report (2006) for the property and is shared in Associated Docs. Block 1153, Lot 3 and Block 1154, Lot 1 are Zoned TC (Town Center). Blocks 1155-1164 are all Lot 1, zoned SR (Suburban Residential).