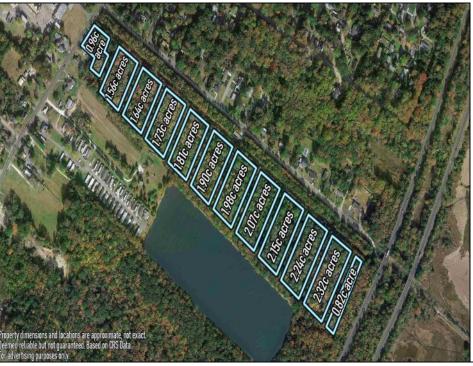

## **COMMENTS**

Attention Developers and Investors!! Excellent development opportunity of approximately 20 acres in the rapidly expanding area of Edgewood/Rio Grande. The vacant property runs from the east side of Route 9 (approximately 177' frontage) to the Garden State Parkway, on the south side of Edgewood Avenue. Middle Township confirmed there is potential sewer access in the vicinity of Route 9. The owner has recently acquired an expired NJ DEP LOI Report (2006) for the property and is shared in Associated Docs. Block 1153, Lot 3 and Block 1154, Lot 1 are Zoned TC (Town Center). Blocks 1155-1164 are all Lot 1, zoned SR (Suburban Residential).