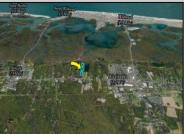

## **COMMENTS**

Attention Developers and Investors!! Excellent development opportunity of approximately 20 acres in the rapidly expanding area of Edgewood/Rio Grande. The vacant property runs from the east side of Route 9 (approximately 177' frontage) to the Garden State Parkway, on the south side of Edgewood Avenue. Middle Township confirmed there is potential sewer access in the vicinity of Route 9. The owner has recently acquired an expired NJ DEP LOI Report (2006) for the property and is shared in Associated Docs. Block 1153, Lot 3 and Block 1154, Lot 1 are Zoned TC (Town Center). Blocks 1155-1164 are all Lot 1, zoned SR (Suburban Residential).