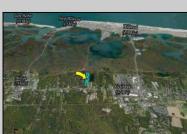

## **COMMENTS**

Attention Developers and Investors!! Excellent development opportunity of approximately 20 acres in the rapidly expanding area of Edgewood/Rio Grande. The vacant property runs from the east side of Route 9 (approximately 177' frontage) to the Garden State Parkway, on the south side of Edgewood Avenue. Middle Township confirmed there is potential sewer access in the vicinity of Route 9. The owner has recently acquired an expired NJ DEP LOI Report (2006) for the property and is shared in Associated Docs. Block 1153, Lot 3 and Block 1154, Lot 1 are Zoned TC (Town Center). Blocks 1155-1164 are all Lot 1, zoned SR (Suburban Residential).