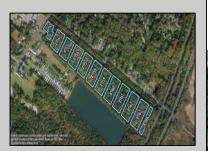

## **COMMENTS**

Attention Developers and Investors!! Excellent development opportunity of approximately 20 acres in the rapidly expanding area of Edgewood/Rio Grande. The vacant property runs from the east side of Route 9 (approximately 177' frontage) to the Garden State Parkway, on the south side of Edgewood Avenue. Middle Township confirmed there is potential sewer access in the vicinity of Route 9. The owner has recently acquired an expired NJ DEP LOI Report (2006) for the property and is shared in Associated Docs. Block 1153, Lot 3 and Block 1154, Lot 1 are Zoned TC (Town Center). Blocks 1155-1164 are all Lot 1, zoned SR (Suburban Residential).