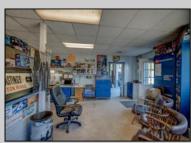

## COMMENTS

YOU GET 2 COMMERCIAL BUILDINGS FOR THE PRICE OF ONE! GREAT FAMILY-OWNED BUSINESS OPPORTUNITY WITH HIGH TRAFFIC VISIBILITY! ARE YOU LOOKING FOR AN ESTABLISHED AUTO REPAIR SERVICE BUSINESS? Look at this commercial business that offers an additional building which is currently being rented out for \$1100 per month as a storage unit (24\'x48\'). This commercial auto repairs service was established in 1959 and offers 4 bays with 2 hydraulic lifts, office with waiting area and 1/2 bath. Two of the bays offer 10\' high by 10\' wide doors and 48\' f deep spacing. The other 2 bays offer 9\' high by 10\' wide doors and 26\' deep spacing. New roof was done 3 years ago, the business features city water and city sewer, oil heating in the garages and propane heating in the bonus unit. Showings by appointment only between 4pm-6pm Monday thru Friday. Saturday between 10am-1pm