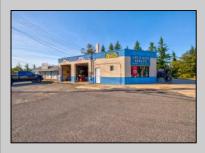

## COMMENTS

YOU GET 2 COMMERCIAL BUILDINGS FOR THE PRICE OF ONE! GREAT FAMILY-OWNED BUSINESS OPPORTUNITY WITH HIGH TRAFFIC VISIBILITY! ARE YOU LOOKING FOR AN ESTABLISHED AUTO REPAIR SERVICE BUSINESS? Look at this commercial business that offers an additional building which is currently being rented out for \$1100 per month as a storage unit (24\'x48\'). This commercial auto repairs service was established in 1959 and offers 4 bays with 2 hydraulic lifts, office with waiting area and 1/2 bath. Two of the bays offer 10\' high by 10\' wide doors and 48\' f deep spacing. The other 2 bays offer 9\' high by 10\' wide doors and 26\' deep spacing. New roof was done 3 years ago, the business features city water and city sewer, oil heating in the garages and propane heating in the bonus unit. Showings by appointment only between 4pm-6pm Monday thru Friday. Saturday between 10am-1pm