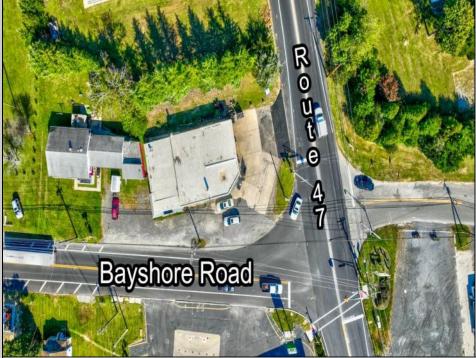

Berger Realty, Inc. 3160 Asbury Avenue Ocean City, NJ 08226 1-877-237-4371 / 609-399-0076 info@bergerrealty.com

449 Route 47 S Green Creek, NJ 08219

Asking \$399,000.00

## COMMENTS

YOU GET 2 COMMERCIAL BUILDINGS FOR THE PRICE OF ONE! GREAT FAMILY-OWNED BUSINESS OPPORTUNITY WITH HIGH TRAFFIC VISIBILITY! ARE YOU LOOKING FOR AN ESTABLISHED AUTO REPAIR SERVICE BUSINESS? Look at this commercial business that offers an additional building which is currently being rented out for \$1100 per month as a storage unit (24\'x48\'). This commercial auto repairs service was established in 1959 and offers 4 bays with 2 hydraulic lifts, office with waiting area and 1/2 bath. Two of the bays offer 10\' high by 10\' wide doors and 48\' f deep spacing. The other 2 bays offer 9\' high by 10\' wide doors and 26\' deep spacing. New roof was done 3 years ago, the business features city water and city sewer, oil heating in the garages and propane heating in the bonus unit. Showings by appointment only between 4pm-6pm Monday thru Friday. Saturday between 10am-1pm