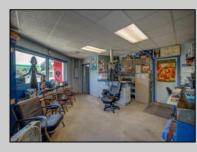

## COMMENTS

YOU GET 2 COMMERCIAL BUILDINGS FOR THE PRICE OF ONE! GREAT FAMILY-OWNED BUSINESS OPPORTUNITY WITH HIGH TRAFFIC VISIBILITY! ARE YOU LOOKING FOR AN ESTABLISHED AUTO REPAIR SERVICE BUSINESS? Look at this commercial business that offers an additional building which is currently being rented out for \$1100 per month as a storage unit (24\'x48\'). This commercial auto repairs service was established in 1959 and offers 4 bays with 2 hydraulic lifts, office with waiting area and 1/2 bath. Two of the bays offer 10\' high by 10\' wide doors and 48\' f deep spacing. The other 2 bays offer 9\' high by 10\' wide doors and 26\' deep spacing. New roof was done 3 years ago, the business features city water and city sewer, oil heating in the garages and propane heating in the bonus unit. Showings by appointment only between 4pm-6pm Monday thru Friday. Saturday between 10am-1pm