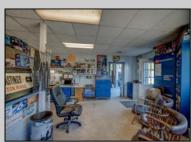

## COMMENTS

YOU GET 2 COMMERCIAL BUILDINGS FOR THE PRICE OF ONE! GREAT FAMILY-OWNED BUSINESS OPPORTUNITY WITH HIGH TRAFFIC VISIBILITY! ARE YOU LOOKING FOR AN ESTABLISHED AUTO REPAIR SERVICE BUSINESS? Look at this commercial business that offers an additional building which is currently being rented out for \$1100 per month as a storage unit (24\'x48\'). This commercial auto repairs service was established in 1959 and offers 4 bays with 2 hydraulic lifts, office with waiting area and 1/2 bath. Two of the bays offer 10\' high by 10\' wide doors and 48\' f deep spacing. The other 2 bays offer 9\' high by 10\' wide doors and 26\' deep spacing. New roof was done 3 years ago, the business features city water and city sewer, oil heating in the garages and propane heating in the bonus unit. Showings by appointment only between 4pm-6pm Monday thru Friday. Saturday between 10am-1pm