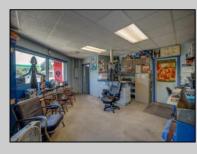

## COMMENTS

YOU GET 2 COMMERCIAL BUILDINGS FOR THE PRICE OF ONE! GREAT FAMILY-OWNED BUSINESS OPPORTUNITY WITH HIGH TRAFFIC VISIBILITY! ARE YOU LOOKING FOR AN ESTABLISHED AUTO REPAIR SERVICE BUSINESS? Look at this commercial business that offers an additional building which is currently being rented out for \$1100 per month as a storage unit (24\'x48\'). This commercial auto repairs service was established in 1959 and offers 4 bays with 2 hydraulic lifts, office with waiting area and 1/2 bath. Two of the bays offer 10\' high by 10\' wide doors and 48\' f deep spacing. The other 2 bays offer 9\' high by 10\' wide doors and 26\' deep spacing. New roof was done 3 years ago, the business features city water and city sewer, oil heating in the garages and propane heating in the bonus unit. Showings by appointment only between 4pm-6pm Monday thru Friday. Saturday between 10am-1pm