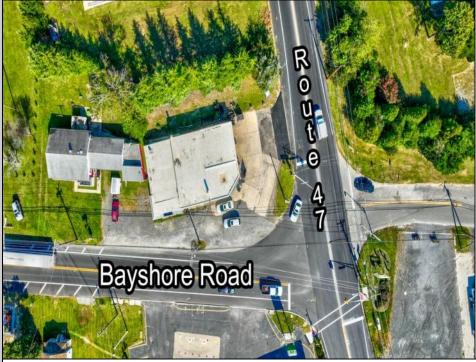

Berger Realty, Inc. 3160 Asbury Avenue Ocean City, NJ 08226 1-877-237-4371 / 609-399-0076 info@bergerrealty.com

449 Route 47 S Green Creek, NJ 08219

## COMMENTS

YOU GET 2 COMMERCIAL BUILDINGS FOR THE PRICE OF ONE! GREAT FAMILY-OWNED BUSINESS OPPORTUNITY WITH HIGH TRAFFIC VISIBILITY! ARE YOU LOOKING FOR AN ESTABLISHED AUTO REPAIR SERVICE BUSINESS? Look at this commercial business that offers an additional building which is currently being rented out for \$1100 per month as a storage unit (24\'x48\'). This commercial auto repairs service was established in 1959 and offers 4 bays with 2 hydraulic lifts, office with waiting area and 1/2 bath. Two of the bays offer 10\' high by 10\' wide doors and 48\' f deep spacing. The other 2 bays offer 9\' high by 10\' wide doors and 26\' deep spacing. New roof was done 3 years ago, the business features city water and city sewer, oil heating in the garages and propane heating in the bonus unit. Showings by appointment only between 4pm-6pm Monday thru Friday. Saturday between 10am-1pm