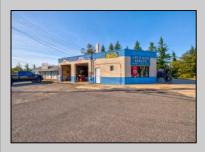

## COMMENTS

YOU GET 2 COMMERCIAL BUILDINGS FOR THE PRICE OF ONE! GREAT FAMILY-OWNED BUSINESS OPPORTUNITY WITH HIGH TRAFFIC VISIBILITY! ARE YOU LOOKING FOR AN ESTABLISHED AUTO REPAIR SERVICE BUSINESS? Look at this commercial business that offers an additional building which is currently being rented out for \$1100 per month as a storage unit (24\'x48\'). This commercial auto repairs service was established in 1959 and offers 4 bays with 2 hydraulic lifts, office with waiting area and 1/2 bath. Two of the bays offer 10\' high by 10\' wide doors and 48\' f deep spacing. The other 2 bays offer 9\' high by 10\' wide doors and 26\' deep spacing. New roof was done 3 years ago, the business features city water and city sewer, oil heating in the garages and propane heating in the bonus unit. Showings by appointment only between 4pm-6pm Monday thru Friday. Saturday between 10am-1pm