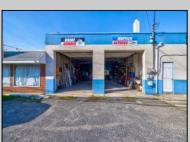

## COMMENTS

YOU GET 2 COMMERCIAL BUILDINGS FOR THE PRICE OF ONE! GREAT FAMILY-OWNED BUSINESS OPPORTUNITY WITH HIGH TRAFFIC VISIBILITY! ARE YOU LOOKING FOR AN ESTABLISHED AUTO REPAIR SERVICE BUSINESS? Look at this commercial business that offers an additional building which is currently being rented out for \$1100 per month as a storage unit (24\'x48\'). This commercial auto repairs service was established in 1959 and offers 4 bays with 2 hydraulic lifts, office with waiting area and 1/2 bath. Two of the bays offer 10\' high by 10\' wide doors and 48\' f deep spacing. The other 2 bays offer 9\' high by 10\' wide doors and 26\' deep spacing. New roof was done 3 years ago, the business features city water and city sewer, oil heating in the garages and propane heating in the bonus unit. Showings by appointment only between 4pm-6pm Monday thru Friday. Saturday between 10am-1pm