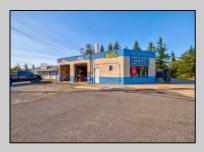

## COMMENTS

YOU GET 2 COMMERCIAL BUILDINGS FOR THE PRICE OF ONE! GREAT FAMILY-OWNED BUSINESS OPPORTUNITY WITH HIGH TRAFFIC VISIBILITY! ARE YOU LOOKING FOR AN ESTABLISHED AUTO REPAIR SERVICE BUSINESS? Look at this commercial business that offers an additional building which is currently being rented out for \$1100 per month as a storage unit (24\'x48\'). This commercial auto repairs service was established in 1959 and offers 4 bays with 2 hydraulic lifts, office with waiting area and 1/2 bath. Two of the bays offer 10\' high by 10\' wide doors and 48\' f deep spacing. The other 2 bays offer 9\' high by 10\' wide doors and 26\' deep spacing. New roof was done 3 years ago, the business features city water and city sewer, oil heating in the garages and propane heating in the bonus unit. Showings by appointment only between 4pm-6pm Monday thru Friday. Saturday between 10am-1pm