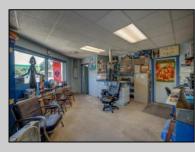

## COMMENTS

YOU GET 2 COMMERCIAL BUILDINGS FOR THE PRICE OF ONE! GREAT FAMILY-OWNED BUSINESS OPPORTUNITY WITH HIGH TRAFFIC VISIBILITY! ARE YOU LOOKING FOR AN ESTABLISHED AUTO REPAIR SERVICE BUSINESS? Look at this commercial business that offers an additional building which is currently being rented out for \$1100 per month as a storage unit (24\'x48\'). This commercial auto repairs service was established in 1959 and offers 4 bays with 2 hydraulic lifts, office with waiting area and 1/2 bath. Two of the bays offer 10\' high by 10\' wide doors and 48\' f deep spacing. The other 2 bays offer 9\' high by 10\' wide doors and 26\' deep spacing. New roof was done 3 years ago, the business features city water and city sewer, oil heating in the garages and propane heating in the bonus unit. Showings by appointment only between 4pm-6pm Monday thru Friday. Saturday between 10am-1pm