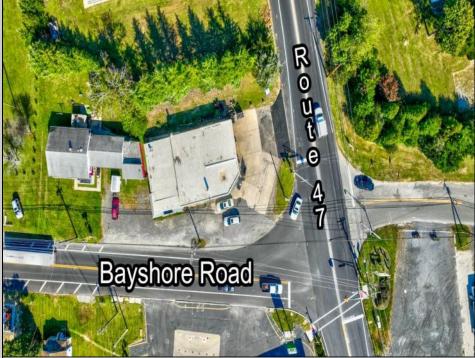

Berger Realty, Inc. 3160 Asbury Avenue Ocean City, NJ 08226 1-877-237-4371 / 609-399-0076 info@bergerrealty.com

449 Route 47 S Green Creek, NJ 08219

Asking \$399,000.00

## COMMENTS

YOU GET 2 COMMERCIAL BUILDINGS FOR THE PRICE OF ONE! GREAT FAMILY-OWNED BUSINESS OPPORTUNITY WITH HIGH TRAFFIC VISIBILITY! ARE YOU LOOKING FOR AN ESTABLISHED AUTO REPAIR SERVICE BUSINESS? Look at this commercial business that offers an additional building which is currently being rented out for \$1100 per month as a storage unit (24\'x48\'). This commercial auto repairs service was established in 1959 and offers 4 bays with 2 hydraulic lifts, office with waiting area and 1/2 bath. Two of the bays offer 10\' high by 10\' wide doors and 48\' f deep spacing. The other 2 bays offer 9\' high by 10\' wide doors and 26\' deep spacing. New roof was done 3 years ago, the business features city water and city sewer, oil heating in the garages and propane heating in the bonus unit. Showings by appointment only between 4pm-6pm Monday thru Friday. Saturday between 10am-1pm