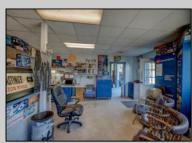

## COMMENTS

YOU GET 2 COMMERCIAL BUILDINGS FOR THE PRICE OF ONE! GREAT FAMILY-OWNED BUSINESS OPPORTUNITY WITH HIGH TRAFFIC VISIBILITY! ARE YOU LOOKING FOR AN ESTABLISHED AUTO REPAIR SERVICE BUSINESS? Look at this commercial business that offers an additional building which is currently being rented out for \$1100 per month as a storage unit (24\'x48\'). This commercial auto repairs service was established in 1959 and offers 4 bays with 2 hydraulic lifts, office with waiting area and 1/2 bath. Two of the bays offer 10\' high by 10\' wide doors and 48\' f deep spacing. The other 2 bays offer 9\' high by 10\' wide doors and 26\' deep spacing. New roof was done 3 years ago, the business features city water and city sewer, oil heating in the garages and propane heating in the bonus unit. Showings by appointment only between 4pm-6pm Monday thru Friday. Saturday between 10am-1pm