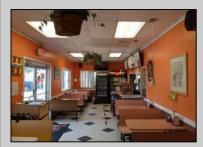

## **COMMENTS**

Business Opportunity!! Turnkey pizza business of over 20 years is now available! This well-established restaurant is centrally located in West Cape May\'s business district, on the corner of Broadway and Sunset Boulevard, drawing foot traffic as well as drive by traffic due to its high visibility and easy access. Currently offering approximately 36 person dine in area, outside dining, take-out and delivery options. All equipment currently in place is included in the sale, except for the soda machines or coolers.