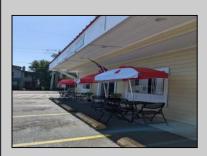

## **COMMENTS**

Business Opportunity!! Turnkey pizza business of over 20 years is now available! This well-established restaurant is centrally located in West Cape May\'s business district, on the corner of Broadway and Sunset Boulevard, drawing foot traffic as well as drive by traffic due to its high visibility and easy access. Currently offering approximately 36 person dine in area, outside dining, take-out and delivery options. All equipment currently in place is included in the sale, except for the soda machines or coolers.