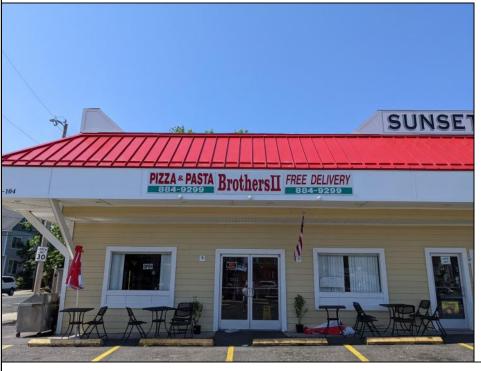

Berger Realty, Inc. 3160 Asbury Avenue Ocean City, NJ 08226 1-877-237-4371 / 609-399-0076 ☑ info@bergerrealty.com

102 A Sunset West Cape May, NJ 08204

Asking \$225,000.00

## **COMMENTS**

Business Opportunity!! Turnkey pizza business of over 20 years is now available! This well-established restaurant is centrally located in West Cape May\'s business district, on the corner of Broadway and Sunset Boulevard, drawing foot traffic as well as drive by traffic due to its high visibility and easy access. Currently offering approximately 36 person dine in area, outside dining, take-out and delivery options. All equipment currently in place is included in the sale, except for the soda machines or coolers.