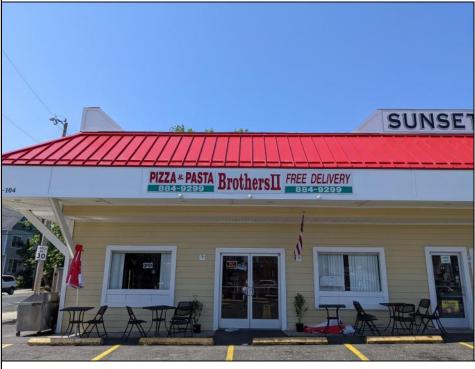

## **COMMENTS**

Business Opportunity!! Turnkey pizza business of over 20 years is now available! This well-established restaurant is centrally located in West Cape May\'s business district, on the corner of Broadway and Sunset Boulevard, drawing foot traffic as well as drive by traffic due to its high visibility and easy access. Currently offering approximately 36 person dine in area, outside dining, take-out and delivery options. All equipment currently in place is included in the sale, except for the soda machines or coolers.