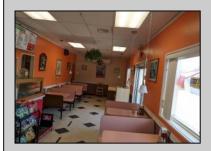

## **COMMENTS**

Business Opportunity!! Turnkey pizza business of over 20 years is now available! This well-established restaurant is centrally located in West Cape May\'s business district, on the corner of Broadway and Sunset Boulevard, drawing foot traffic as well as drive by traffic due to its high visibility and easy access. Currently offering approximately 36 person dine in area, outside dining, take-out and delivery options. All equipment currently in place is included in the sale, except for the soda machines or coolers.