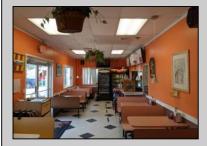

## **COMMENTS**

Business Opportunity!! Turnkey pizza business of over 20 years is now available! This well-established restaurant is centrally located in West Cape May\'s business district, on the corner of Broadway and Sunset Boulevard, drawing foot traffic as well as drive by traffic due to its high visibility and easy access. Currently offering approximately 36 person dine in area, outside dining, take-out and delivery options. All equipment currently in place is included in the sale, except for the soda machines or coolers.