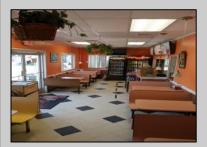

## **COMMENTS**

Business Opportunity!! Turnkey pizza business of over 20 years is now available! This well-established restaurant is centrally located in West Cape May\'s business district, on the corner of Broadway and Sunset Boulevard, drawing foot traffic as well as drive by traffic due to its high visibility and easy access. Currently offering approximately 36 person dine in area, outside dining, take-out and delivery options. All equipment currently in place is included in the sale, except for the soda machines or coolers.