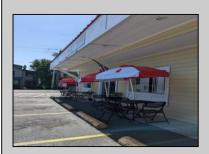

## **COMMENTS**

Business Opportunity!! Turnkey pizza business of over 20 years is now available! This well-established restaurant is centrally located in West Cape May\'s business district, on the corner of Broadway and Sunset Boulevard, drawing foot traffic as well as drive by traffic due to its high visibility and easy access. Currently offering approximately 36 person dine in area, outside dining, take-out and delivery options. All equipment currently in place is included in the sale, except for the soda machines or coolers.