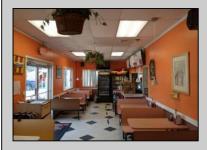

## **COMMENTS**

Business Opportunity!! Turnkey pizza business of over 20 years is now available! This well-established restaurant is centrally located in West Cape May\'s business district, on the corner of Broadway and Sunset Boulevard, drawing foot traffic as well as drive by traffic due to its high visibility and easy access. Currently offering approximately 36 person dine in area, outside dining, take-out and delivery options. All equipment currently in place is included in the sale, except for the soda machines or coolers.