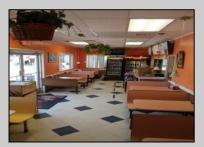

## **COMMENTS**

Business Opportunity!! Turnkey pizza business of over 20 years is now available! This well-established restaurant is centrally located in West Cape May\'s business district, on the corner of Broadway and Sunset Boulevard, drawing foot traffic as well as drive by traffic due to its high visibility and easy access. Currently offering approximately 36 person dine in area, outside dining, take-out and delivery options. All equipment currently in place is included in the sale, except for the soda machines or coolers.