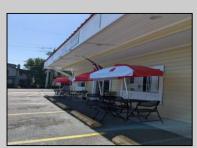

## **COMMENTS**

Business Opportunity!! Turnkey pizza business of over 20 years is now available! This well-established restaurant is centrally located in West Cape May\'s business district, on the corner of Broadway and Sunset Boulevard, drawing foot traffic as well as drive by traffic due to its high visibility and easy access. Currently offering approximately 36 person dine in area, outside dining, take-out and delivery options. All equipment currently in place is included in the sale, except for the soda machines or coolers.