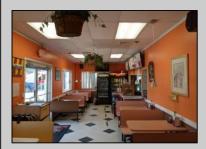

## **COMMENTS**

Business Opportunity!! Turnkey pizza business of over 20 years is now available! This well-established restaurant is centrally located in West Cape May\'s business district, on the corner of Broadway and Sunset Boulevard, drawing foot traffic as well as drive by traffic due to its high visibility and easy access. Currently offering approximately 36 person dine in area, outside dining, take-out and delivery options. All equipment currently in place is included in the sale, except for the soda machines or coolers.