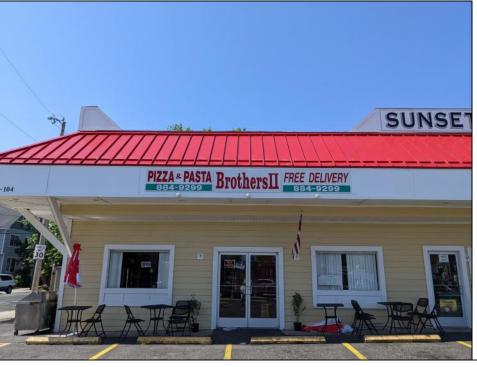

## **COMMENTS**

Business Opportunity!! Turnkey pizza business of over 20 years is now available! This well-established restaurant is centrally located in West Cape May\'s business district, on the corner of Broadway and Sunset Boulevard, drawing foot traffic as well as drive by traffic due to its high visibility and easy access. Currently offering approximately 36 person dine in area, outside dining, take-out and delivery options. All equipment currently in place is included in the sale, except for the soda machines or coolers.