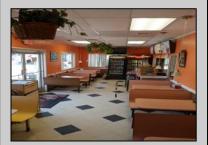

## **COMMENTS**

Business Opportunity!! Turnkey pizza business of over 20 years is now available! This well-established restaurant is centrally located in West Cape May\'s business district, on the corner of Broadway and Sunset Boulevard, drawing foot traffic as well as drive by traffic due to its high visibility and easy access. Currently offering approximately 36 person dine in area, outside dining, take-out and delivery options. All equipment currently in place is included in the sale, except for the soda machines or coolers.