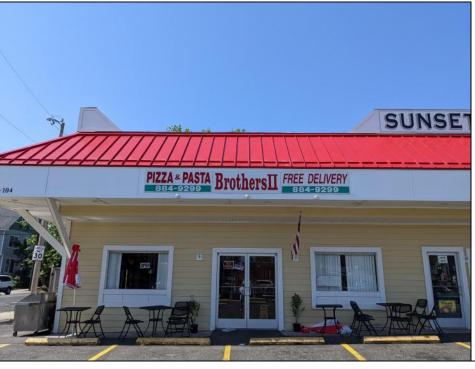

Berger Realty, Inc. 3160 Asbury Avenue Ocean City, NJ 08226 1-877-237-4371 / 609-399-0076 ☑ info@bergerrealty.com

102 A Sunset West Cape May, NJ 08204

Asking \$225,000.00

## **COMMENTS**

Business Opportunity!! Turnkey pizza business of over 20 years is now available! This well-established restaurant is centrally located in West Cape May\'s business district, on the corner of Broadway and Sunset Boulevard, drawing foot traffic as well as drive by traffic due to its high visibility and easy access. Currently offering approximately 36 person dine in area, outside dining, take-out and delivery options. All equipment currently in place is included in the sale, except for the soda machines or coolers.