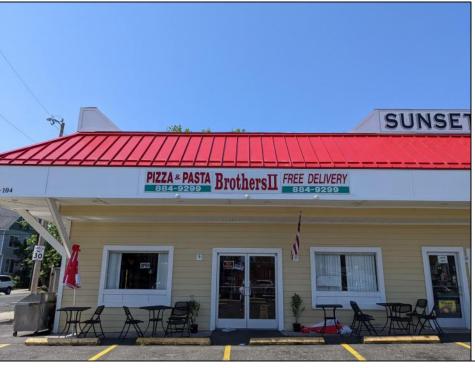

## **COMMENTS**

Business Opportunity!! Turnkey pizza business of over 20 years is now available! This well-established restaurant is centrally located in West Cape May\'s business district, on the corner of Broadway and Sunset Boulevard, drawing foot traffic as well as drive by traffic due to its high visibility and easy access. Currently offering approximately 36 person dine in area, outside dining, take-out and delivery options. All equipment currently in place is included in the sale, except for the soda machines or coolers.