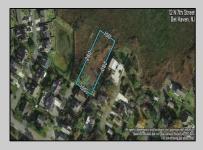

## **COMMENTS**

Large parcel measuring 280 feet in width and 100 feet in depth. WE have a copy of a 9-12-2008 Final Construction Plan, Variation Plan by Dante Guzzi Engineering for a Duplex with wetland buffers of 50 feet. See attached C Variance Resolution that passed. The buyer will be responsible for obtaining all necessary approvals, and the property will be sold in its current condition (AS-IS). The property is situated in Middle Township RC zoning. Images are for marketing purposes only, and the buyer should independently verify all lot lines and measurements. The seller and agent do not guarantee the accuracy of the information provided, and it is advised that the buyer and buyer\'s agent conduct their own due diligence. In 2008 was approved for a duplex and you need to extend the street 72 feet see associated docs. This was prior to city water coming in. This area, a long time ago, was once a small part the former Green Creek Training area. as is