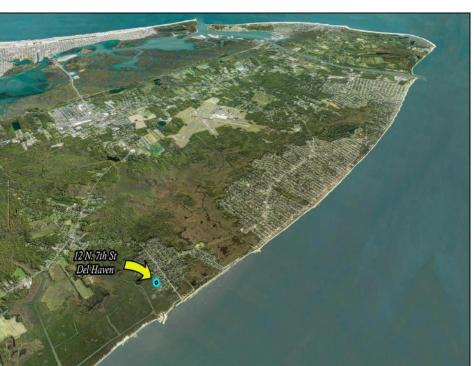

## **COMMENTS**

Large parcel measuring 280 feet in width and 100 feet in depth. WE have a copy of a 9-12-2008 Final Construction Plan, Variation Plan by Dante Guzzi Engineering for a Duplex with wetland buffers of 50 feet. See attached C Variance Resolution that passed. The buyer will be responsible for obtaining all necessary approvals, and the property will be sold in its current condition (AS-IS). The property is situated in Middle Township RC zoning. Images are for marketing purposes only, and the buyer should independently verify all lot lines and measurements. The seller and agent do not guarantee the accuracy of the information provided, and it is advised that the buyer and buyer\'s agent conduct their own due diligence. In 2008 was approved for a duplex and you need to extend the street 72 feet see associated docs. This was prior to city water coming in. This area, a long time ago, was once a small part the former Green Creek Training area. as is