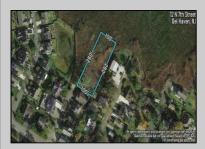

## **COMMENTS**

Large parcel measuring 280 feet in width and 100 feet in depth. WE have a copy of a 9-12-2008 Final Construction Plan, Variation Plan by Dante Guzzi Engineering for a Duplex with wetland buffers of 50 feet. See attached C Variance Resolution that passed. The buyer will be responsible for obtaining all necessary approvals, and the property will be sold in its current condition (AS-IS). The property is situated in Middle Township RC zoning. Images are for marketing purposes only, and the buyer should independently verify all lot lines and measurements. The seller and agent do not guarantee the accuracy of the information provided, and it is advised that the buyer and buyer\'s agent conduct their own due diligence. In 2008 was approved for a duplex and you need to extend the street 72 feet see associated docs. This was prior to city water coming in. This area, a long time ago, was once a small part the former Green Creek Training area. as is