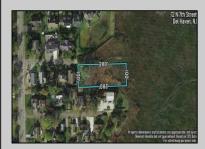

## **COMMENTS**

Large parcel measuring 280 feet in width and 100 feet in depth. WE have a copy of a 9-12-2008 Final Construction Plan, Variation Plan by Dante Guzzi Engineering for a Duplex with wetland buffers of 50 feet. See attached C Variance Resolution that passed. The buyer will be responsible for obtaining all necessary approvals, and the property will be sold in its current condition (AS-IS). The property is situated in Middle Township RC zoning. Images are for marketing purposes only, and the buyer should independently verify all lot lines and measurements. The seller and agent do not guarantee the accuracy of the information provided, and it is advised that the buyer and buyer\'s agent conduct their own due diligence. In 2008 was approved for a duplex and you need to extend the street 72 feet see associated docs. This was prior to city water coming in. This area, a long time ago, was once a small part the former Green Creek Training area. as is