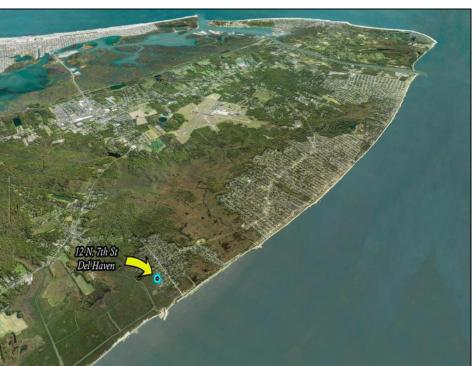

## **COMMENTS**

Large parcel measuring 280 feet in width and 100 feet in depth. WE have a copy of a 9-12-2008 Final Construction Plan, Variation Plan by Dante Guzzi Engineering for a Duplex with wetland buffers of 50 feet. See attached C Variance Resolution that passed. The buyer will be responsible for obtaining all necessary approvals, and the property will be sold in its current condition (AS-IS). The property is situated in Middle Township RC zoning. Images are for marketing purposes only, and the buyer should independently verify all lot lines and measurements. The seller and agent do not guarantee the accuracy of the information provided, and it is advised that the buyer and buyer\'s agent conduct their own due diligence. In 2008 was approved for a duplex and you need to extend the street 72 feet see associated docs. This was prior to city water coming in. This area, a long time ago, was once a small part the former Green Creek Training area. as is