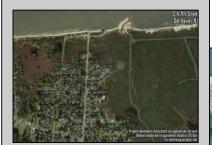

## **COMMENTS**

Large parcel measuring 280 feet in width and 100 feet in depth. WE have a copy of a 9-12-2008 Final Construction Plan, Variation Plan by Dante Guzzi Engineering for a Duplex with wetland buffers of 50 feet. See attached C Variance Resolution that passed. The buyer will be responsible for obtaining all necessary approvals, and the property will be sold in its current condition (AS-IS). The property is situated in Middle Township RC zoning. Images are for marketing purposes only, and the buyer should independently verify all lot lines and measurements. The seller and agent do not guarantee the accuracy of the information provided, and it is advised that the buyer and buyer\'s agent conduct their own due diligence. In 2008 was approved for a duplex and you need to extend the street 72 feet see associated docs. This was prior to city water coming in. This area, a long time ago, was once a small part the former Green Creek Training area. as is