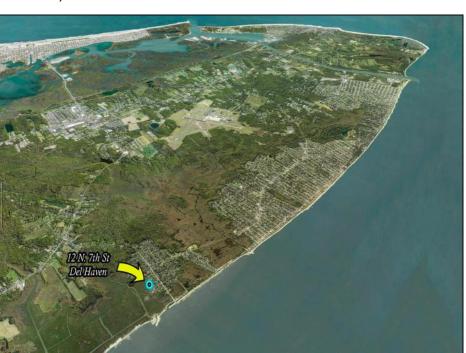

## **COMMENTS**

Large parcel measuring 280 feet in width and 100 feet in depth. WE have a copy of a 9-12-2008 Final Construction Plan, Variation Plan by Dante Guzzi Engineering for a Duplex with wetland buffers of 50 feet. See attached C Variance Resolution that passed. The buyer will be responsible for obtaining all necessary approvals, and the property will be sold in its current condition (AS-IS). The property is situated in Middle Township RC zoning. Images are for marketing purposes only, and the buyer should independently verify all lot lines and measurements. The seller and agent do not guarantee the accuracy of the information provided, and it is advised that the buyer and buyer\'s agent conduct their own due diligence. In 2008 was approved for a duplex and you need to extend the street 72 feet see associated docs. This was prior to city water coming in. This area, a long time ago, was once a small part the former Green Creek Training area. as is