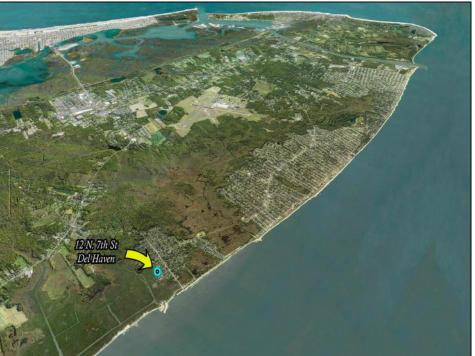

## **COMMENTS**

Large parcel measuring 280 feet in width and 100 feet in depth. WE have a copy of a 9-12-2008 Final Construction Plan, Variation Plan by Dante Guzzi Engineering for a Duplex with wetland buffers of 50 feet. See attached C Variance Resolution that passed. The buyer will be responsible for obtaining all necessary approvals, and the property will be sold in its current condition (AS-IS). The property is situated in Middle Township RC zoning. Images are for marketing purposes only, and the buyer should independently verify all lot lines and measurements. The seller and agent do not guarantee the accuracy of the information provided, and it is advised that the buyer and buyer\'s agent conduct their own due diligence. In 2008 was approved for a duplex and you need to extend the street 72 feet see associated docs. This was prior to city water coming in. This area, a long time ago, was once a small part the former Green Creek Training area. as is