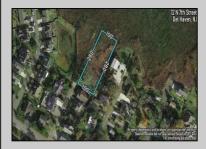

## **COMMENTS**

Large parcel measuring 280 feet in width and 100 feet in depth. WE have a copy of a 9-12-2008 Final Construction Plan, Variation Plan by Dante Guzzi Engineering for a Duplex with wetland buffers of 50 feet. See attached C Variance Resolution that passed. The buyer will be responsible for obtaining all necessary approvals, and the property will be sold in its current condition (AS-IS). The property is situated in Middle Township RC zoning. Images are for marketing purposes only, and the buyer should independently verify all lot lines and measurements. The seller and agent do not guarantee the accuracy of the information provided, and it is advised that the buyer and buyer\'s agent conduct their own due diligence. In 2008 was approved for a duplex and you need to extend the street 72 feet see associated docs. This was prior to city water coming in. This area, a long time ago, was once a small part the former Green Creek Training area. as is