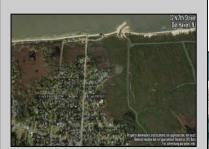

## **COMMENTS**

Large parcel measuring 280 feet in width and 100 feet in depth. WE have a copy of a 9-12-2008 Final Construction Plan, Variation Plan by Dante Guzzi Engineering for a Duplex with wetland buffers of 50 feet. See attached C Variance Resolution that passed. The buyer will be responsible for obtaining all necessary approvals, and the property will be sold in its current condition (AS-IS). The property is situated in Middle Township RC zoning. Images are for marketing purposes only, and the buyer should independently verify all lot lines and measurements. The seller and agent do not guarantee the accuracy of the information provided, and it is advised that the buyer and buyer\'s agent conduct their own due diligence. In 2008 was approved for a duplex and you need to extend the street 72 feet see associated docs. This was prior to city water coming in. This area, a long time ago, was once a small part the former Green Creek Training area. as is