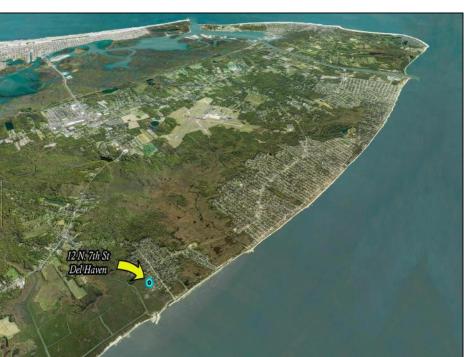

## **COMMENTS**

Large parcel measuring 280 feet in width and 100 feet in depth. WE have a copy of a 9-12-2008 Final Construction Plan, Variation Plan by Dante Guzzi Engineering for a Duplex with wetland buffers of 50 feet. See attached C Variance Resolution that passed. The buyer will be responsible for obtaining all necessary approvals, and the property will be sold in its current condition (AS-IS). The property is situated in Middle Township RC zoning. Images are for marketing purposes only, and the buyer should independently verify all lot lines and measurements. The seller and agent do not guarantee the accuracy of the information provided, and it is advised that the buyer and buyer\'s agent conduct their own due diligence. In 2008 was approved for a duplex and you need to extend the street 72 feet see associated docs. This was prior to city water coming in. This area, a long time ago, was once a small part the former Green Creek Training area. as is