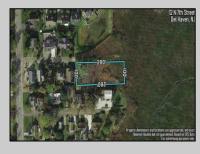

## COMMENTS

Large parcel measuring 280 feet in width and 100 feet in depth. WE have a copy of a 9-12-2008 Final Construction Plan, Variation Plan by Dante Guzzi Engineering for a Duplex with wetland buffers of 50 feet. See attached C Variance Resolution that passed. The buyer will be responsible for obtaining all necessary approvals, and the property will be sold in its current condition (AS-IS). The property is situated in Middle Township RC zoning. Images are for marketing purposes only, and the buyer should independently verify all lot lines and measurements. The seller and agent do not guarantee the accuracy of the information provided, and it is advised that the buyer and buyer\'s agent conduct their own due diligence. In 2008 was approved for a duplex and you need to extend the street 72 feet see associated docs. This was prior to city water coming in. This area, a long time ago, was once a small part the former Green Creek Training area. as is