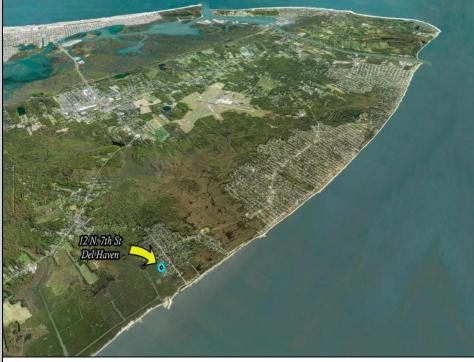

## COMMENTS

Large parcel measuring 280 feet in width and 100 feet in depth. WE have a copy of a 9-12-2008 Final Construction Plan, Variation Plan by Dante Guzzi Engineering for a Duplex with wetland buffers of 50 feet. See attached C Variance Resolution that passed. The buyer will be responsible for obtaining all necessary approvals, and the property will be sold in its current condition (AS-IS). The property is situated in Middle Township RC zoning. Images are for marketing purposes only, and the buyer should independently verify all lot lines and measurements. The seller and agent do not guarantee the accuracy of the information provided, and it is advised that the buyer and buyer\'s agent conduct their own due diligence. In 2008 was approved for a duplex and you need to extend the street 72 feet see associated docs. This was prior to city water coming in. This area, a long time ago, was once a small part the former Green Creek Training area. as is