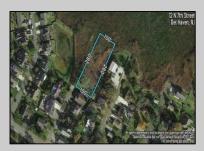

## COMMENTS

Large parcel measuring 280 feet in width and 100 feet in depth. WE have a copy of a 9-12-2008 Final Construction Plan, Variation Plan by Dante Guzzi Engineering for a Duplex with wetland buffers of 50 feet. See attached C Variance Resolution that passed. The buyer will be responsible for obtaining all necessary approvals, and the property will be sold in its current condition (AS-IS). The property is situated in Middle Township RC zoning. Images are for marketing purposes only, and the buyer should independently verify all lot lines and measurements. The seller and agent do not guarantee the accuracy of the information provided, and it is advised that the buyer and buyer\'s agent conduct their own due diligence. In 2008 was approved for a duplex and you need to extend the street 72 feet see associated docs. This was prior to city water coming in. This area, a long time ago, was once a small part the former Green Creek Training area. as is