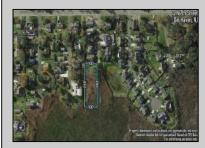

## COMMENTS

Large parcel measuring 280 feet in width and 100 feet in depth. WE have a copy of a 9-12-2008 Final Construction Plan, Variation Plan by Dante Guzzi Engineering for a Duplex with wetland buffers of 50 feet. See attached C Variance Resolution that passed. The buyer will be responsible for obtaining all necessary approvals, and the property will be sold in its current condition (AS-IS). The property is situated in Middle Township RC zoning. Images are for marketing purposes only, and the buyer should independently verify all lot lines and measurements. The seller and agent do not guarantee the accuracy of the information provided, and it is advised that the buyer and buyer\'s agent conduct their own due diligence. In 2008 was approved for a duplex and you need to extend the street 72 feet see associated docs. This was prior to city water coming in. This area, a long time ago, was once a small part the former Green Creek Training area. as is