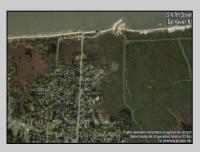

## COMMENTS

Large parcel measuring 280 feet in width and 100 feet in depth. WE have a copy of a 9-12-2008 Final Construction Plan, Variation Plan by Dante Guzzi Engineering for a Duplex with wetland buffers of 50 feet. See attached C Variance Resolution that passed. The buyer will be responsible for obtaining all necessary approvals, and the property will be sold in its current condition (AS-IS). The property is situated in Middle Township RC zoning. Images are for marketing purposes only, and the buyer should independently verify all lot lines and measurements. The seller and agent do not guarantee the accuracy of the information provided, and it is advised that the buyer and buyer\'s agent conduct their own due diligence. In 2008 was approved for a duplex and you need to extend the street 72 feet see associated docs. This was prior to city water coming in. This area, a long time ago, was once a small part the former Green Creek Training area. as is