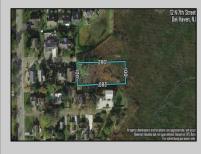

## COMMENTS

Large parcel measuring 280 feet in width and 100 feet in depth. WE have a copy of a 9-12-2008 Final Construction Plan, Variation Plan by Dante Guzzi Engineering for a Duplex with wetland buffers of 50 feet. See attached C Variance Resolution that passed. The buyer will be responsible for obtaining all necessary approvals, and the property will be sold in its current condition (AS-IS). The property is situated in Middle Township RC zoning. Images are for marketing purposes only, and the buyer should independently verify all lot lines and measurements. The seller and agent do not guarantee the accuracy of the information provided, and it is advised that the buyer and buyer\'s agent conduct their own due diligence. In 2008 was approved for a duplex and you need to extend the street 72 feet see associated docs. This was prior to city water coming in. This area, a long time ago, was once a small part the former Green Creek Training area. as is