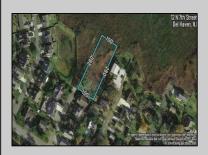

## COMMENTS

Large parcel measuring 280 feet in width and 100 feet in depth. WE have a copy of a 9-12-2008 Final Construction Plan, Variation Plan by Dante Guzzi Engineering for a Duplex with wetland buffers of 50 feet. See attached C Variance Resolution that passed. The buyer will be responsible for obtaining all necessary approvals, and the property will be sold in its current condition (AS-IS). The property is situated in Middle Township RC zoning. Images are for marketing purposes only, and the buyer should independently verify all lot lines and measurements. The seller and agent do not guarantee the accuracy of the information provided, and it is advised that the buyer and buyer\'s agent conduct their own due diligence. In 2008 was approved for a duplex and you need to extend the street 72 feet see associated docs. This was prior to city water coming in. This area, a long time ago, was once a small part the former Green Creek Training area. as is