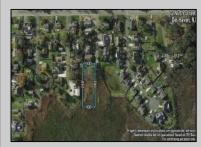

## COMMENTS

Large parcel measuring 280 feet in width and 100 feet in depth. WE have a copy of a 9-12-2008 Final Construction Plan, Variation Plan by Dante Guzzi Engineering for a Duplex with wetland buffers of 50 feet. See attached C Variance Resolution that passed. The buyer will be responsible for obtaining all necessary approvals, and the property will be sold in its current condition (AS-IS). The property is situated in Middle Township RC zoning. Images are for marketing purposes only, and the buyer should independently verify all lot lines and measurements. The seller and agent do not guarantee the accuracy of the information provided, and it is advised that the buyer and buyer\'s agent conduct their own due diligence. In 2008 was approved for a duplex and you need to extend the street 72 feet see associated docs. This was prior to city water coming in. This area, a long time ago, was once a small part the former Green Creek Training area. as is