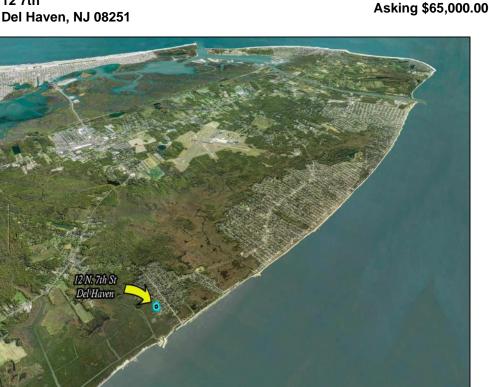

## **COMMENTS**

Large parcel measuring 280 feet in width and 100 feet in depth. WE have a copy of a 9-12-2008 Final Construction Plan, Variation Plan by Dante Guzzi Engineering for a Duplex with wetland buffers of 50 feet. See attached C Variance Resolution that passed. The buyer will be responsible for obtaining all necessary approvals, and the property will be sold in its current condition (AS-IS). The property is situated in Middle Township RC zoning. Images are for marketing purposes only, and the buyer should independently verify all lot lines and measurements. The seller and agent do not guarantee the accuracy of the information provided, and it is advised that the buyer and buyer\'s agent conduct their own due diligence. In 2008 was approved for a duplex and you need to extend the street 72 feet see associated docs. This was prior to city water coming in. This area, a long time ago, was once a small part the former Green Creek Training area. as is