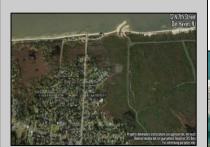

## **COMMENTS**

Large parcel measuring 280 feet in width and 100 feet in depth. WE have a copy of a 9-12-2008 Final Construction Plan, Variation Plan by Dante Guzzi Engineering for a Duplex with wetland buffers of 50 feet. See attached C Variance Resolution that passed. The buyer will be responsible for obtaining all necessary approvals, and the property will be sold in its current condition (AS-IS). The property is situated in Middle Township RC zoning. Images are for marketing purposes only, and the buyer should independently verify all lot lines and measurements. The seller and agent do not guarantee the accuracy of the information provided, and it is advised that the buyer and buyer\'s agent conduct their own due diligence. In 2008 was approved for a duplex and you need to extend the street 72 feet see associated docs. This was prior to city water coming in. This area, a long time ago, was once a small part the former Green Creek Training area. as is