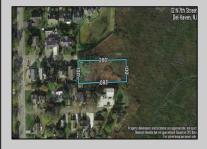

## **COMMENTS**

Large parcel measuring 280 feet in width and 100 feet in depth. WE have a copy of a 9-12-2008 Final Construction Plan, Variation Plan by Dante Guzzi Engineering for a Duplex with wetland buffers of 50 feet. See attached C Variance Resolution that passed. The buyer will be responsible for obtaining all necessary approvals, and the property will be sold in its current condition (AS-IS). The property is situated in Middle Township RC zoning. Images are for marketing purposes only, and the buyer should independently verify all lot lines and measurements. The seller and agent do not guarantee the accuracy of the information provided, and it is advised that the buyer and buyer\'s agent conduct their own due diligence. In 2008 was approved for a duplex and you need to extend the street 72 feet see associated docs. This was prior to city water coming in. This area, a long time ago, was once a small part the former Green Creek Training area. as is