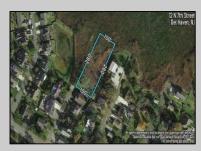

## **COMMENTS**

Large parcel measuring 280 feet in width and 100 feet in depth. WE have a copy of a 9-12-2008 Final Construction Plan, Variation Plan by Dante Guzzi Engineering for a Duplex with wetland buffers of 50 feet. See attached C Variance Resolution that passed. The buyer will be responsible for obtaining all necessary approvals, and the property will be sold in its current condition (AS-IS). The property is situated in Middle Township RC zoning. Images are for marketing purposes only, and the buyer should independently verify all lot lines and measurements. The seller and agent do not guarantee the accuracy of the information provided, and it is advised that the buyer and buyer\'s agent conduct their own due diligence. In 2008 was approved for a duplex and you need to extend the street 72 feet see associated docs. This was prior to city water coming in. This area, a long time ago, was once a small part the former Green Creek Training area. as is