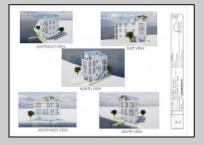

## **COMMENTS**

BAYFRONT APPROVED FOR A NEW HOME BY THE STATE OF NJ. INCLUDES A NEW BULKHEAD. VIEWS. SUNSETS, LARGE BOAT SLIP. BOAT LIFT. DEEP WATER. OCEAN ACCESS. This residential bayfront lot is located at the end of 21st St. with panoramic and unobstructed views of Graven's Thorofare/ICW has been approved by the State of NJ and the Borough of Avalon Planning Board (on July 11, 2023) to build a new 3 story home, retaining wall and waterward features (piers, ramps, floating docks, boat lift and Wave runner dock). Minutes to Townsend\'s Inlet. Finalize or modify the existing home drawings, apply for an Avalon building permitting and begin construction. The architectural plans allow for a 2,227 square ft. 905 sf on the 1st fl., 905 sf on the 2nd fl., and 417 sf on the 3rd fl. The ground level features parking with 8' ceilings, storage area, outside shower and trash area. The 1st floor features the kitchen, great room and dining area and powder room. The 2nd floor consists of 2 bedroom, 2 bathrooms, den and washer/dryer room-full-sized w/d. The 3rd floor consists of the primary suite, bedroom/ bathroom. There are 6-7' wide decks fronting the water. This is a special offering based on the location, views, size and price. Don't let this opportunity pass by. Call today to learn more. Realtors- see Associated Docs for State of NJ permit, approved site plan, house floor plans and renderings and estimate for bulkhead and dock system/ boat lift. 21st has underground utilities. Buyer responsible for connecting the sewer and water lines.