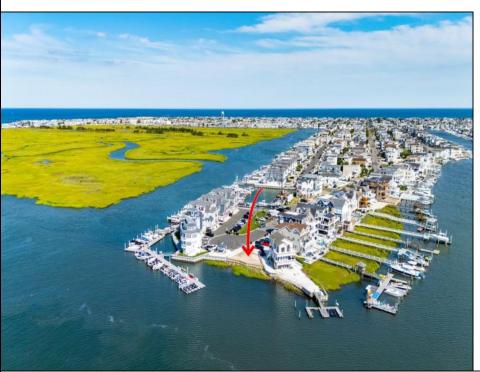

## **COMMENTS**

BAYFRONT APPROVED FOR A NEW HOME BY THE STATE OF NJ. INCLUDES A NEW BULKHEAD. VIEWS. SUNSETS, LARGE BOAT SLIP. BOAT LIFT. DEEP WATER. OCEAN ACCESS. This residential bayfront lot is located at the end of 21st St. with panoramic and unobstructed views of Graven's Thorofare/ICW has been approved by the State of NJ and the Borough of Avalon Planning Board (on July 11, 2023) to build a new 3 story home, retaining wall and waterward features (piers, ramps, floating docks, boat lift and Wave runner dock). Minutes to Townsend\'s Inlet. Finalize or modify the existing home drawings, apply for an Avalon building permitting and begin construction. The architectural plans allow for a 2,227 square ft. 905 sf on the 1st fl., 905 sf on the 2nd fl., and 417 sf on the 3rd fl. The ground level features parking with 8' ceilings, storage area, outside shower and trash area. The 1st floor features the kitchen, great room and dining area and powder room. The 2nd floor consists of 2 bedroom, 2 bathrooms, den and washer/dryer room-full-sized w/d. The 3rd floor consists of the primary suite, bedroom/ bathroom. There are 6-7' wide decks fronting the water. This is a special offering based on the location, views, size and price. Don't let this opportunity pass by. Call today to learn more. Realtors- see Associated Docs for State of NJ permit, approved site plan, house floor plans and renderings and estimate for bulkhead and dock system/ boat lift. 21st has underground utilities. Buyer responsible for connecting the sewer and water lines.