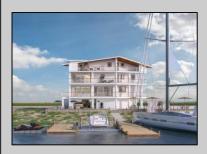

## **COMMENTS**

BAYFRONT APPROVED FOR A NEW HOME BY THE STATE OF NJ. INCLUDES A NEW BULKHEAD. VIEWS. SUNSETS, LARGE BOAT SLIP. BOAT LIFT. DEEP WATER. OCEAN ACCESS. This residential bayfront lot is located at the end of 21st St. with panoramic and unobstructed views of Graven's Thorofare/ICW has been approved by the State of NJ and the Borough of Avalon Planning Board (on July 11, 2023) to build a new 3 story home, retaining wall and waterward features (piers, ramps, floating docks, boat lift and Wave runner dock). Minutes to Townsend\'s Inlet. Finalize or modify the existing home drawings, apply for an Avalon building permitting and begin construction. The architectural plans allow for a 2,227 square ft. 905 sf on the 1st fl., 905 sf on the 2nd fl., and 417 sf on the 3rd fl. The ground level features parking with 8' ceilings, storage area, outside shower and trash area. The 1st floor features the kitchen, great room and dining area and powder room. The 2nd floor consists of 2 bedroom, 2 bathrooms, den and washer/dryer room-full-sized w/d. The 3rd floor consists of the primary suite, bedroom/ bathroom. There are 6-7' wide decks fronting the water. This is a special offering based on the location, views, size and price. Don't let this opportunity pass by. Call today to learn more. Realtors- see Associated Docs for State of NJ permit, approved site plan, house floor plans and renderings and estimate for bulkhead and dock system/ boat lift. 21st has underground utilities. Buyer responsible for connecting the sewer and water lines.