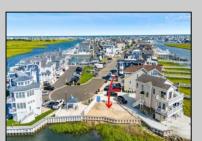

## **COMMENTS**

BAYFRONT APPROVED FOR A NEW HOME BY THE STATE OF NJ. INCLUDES A NEW BULKHEAD. VIEWS. SUNSETS, LARGE BOAT SLIP. BOAT LIFT. DEEP WATER. OCEAN ACCESS. This residential bayfront lot is located at the end of 21st St. with panoramic and unobstructed views of Graven's Thorofare/ICW has been approved by the State of NJ and the Borough of Avalon Planning Board (on July 11, 2023) to build a new 3 story home, retaining wall and waterward features (piers, ramps, floating docks, boat lift and Wave runner dock). Minutes to Townsend\'s Inlet. Finalize or modify the existing home drawings, apply for an Avalon building permitting and begin construction. The architectural plans allow for a 2,227 square ft. 905 sf on the 1st fl., 905 sf on the 2nd fl., and 417 sf on the 3rd fl. The ground level features parking with 8' ceilings, storage area, outside shower and trash area. The 1st floor features the kitchen, great room and dining area and powder room. The 2nd floor consists of 2 bedroom, 2 bathrooms, den and washer/dryer room-full-sized w/d. The 3rd floor consists of the primary suite, bedroom/ bathroom. There are 6-7' wide decks fronting the water. This is a special offering based on the location, views, size and price. Don't let this opportunity pass by. Call today to learn more. Realtors- see Associated Docs for State of NJ permit, approved site plan, house floor plans and renderings and estimate for bulkhead and dock system/ boat lift. 21st has underground utilities. Buyer responsible for connecting the sewer and water lines.