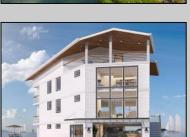

## **COMMENTS**

BAYFRONT APPROVED FOR A NEW HOME BY THE STATE OF NJ. INCLUDES A NEW BULKHEAD. VIEWS. SUNSETS, LARGE BOAT SLIP. BOAT LIFT. DEEP WATER. OCEAN ACCESS. This residential bayfront lot is located at the end of 21st St. with panoramic and unobstructed views of Graven's Thorofare/ICW has been approved by the State of NJ and the Borough of Avalon Planning Board (on July 11, 2023) to build a new 3 story home, retaining wall and waterward features (piers, ramps, floating docks, boat lift and Wave runner dock). Minutes to Townsend\'s Inlet. Finalize or modify the existing home drawings, apply for an Avalon building permitting and begin construction. The architectural plans allow for a 2,227 square ft. 905 sf on the 1st fl., 905 sf on the 2nd fl., and 417 sf on the 3rd fl. The ground level features parking with 8' ceilings, storage area, outside shower and trash area. The 1st floor features the kitchen, great room and dining area and powder room. The 2nd floor consists of 2 bedroom, 2 bathrooms, den and washer/dryer room-full-sized w/d. The 3rd floor consists of the primary suite, bedroom/ bathroom. There are 6-7' wide decks fronting the water. This is a special offering based on the location, views, size and price. Don't let this opportunity pass by. Call today to learn more. Realtors- see Associated Docs for State of NJ permit, approved site plan, house floor plans and renderings and estimate for bulkhead and dock system/ boat lift. 21st has underground utilities. Buyer responsible for connecting the sewer and water lines.