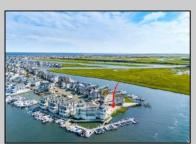

## **COMMENTS**

BAYFRONT APPROVED FOR A NEW HOME BY THE STATE OF NJ. INCLUDES A NEW BULKHEAD. VIEWS. SUNSETS, LARGE BOAT SLIP. BOAT LIFT. DEEP WATER. OCEAN ACCESS. This residential bayfront lot is located at the end of 21st St. with panoramic and unobstructed views of Graven's Thorofare/ICW has been approved by the State of NJ and the Borough of Avalon Planning Board (on July 11, 2023) to build a new 3 story home, retaining wall and waterward features (piers, ramps, floating docks, boat lift and Wave runner dock). Minutes to Townsend\'s Inlet. Finalize or modify the existing home drawings, apply for an Avalon building permitting and begin construction. The architectural plans allow for a 2,227 square ft. 905 sf on the 1st fl., 905 sf on the 2nd fl., and 417 sf on the 3rd fl. The ground level features parking with 8' ceilings, storage area, outside shower and trash area. The 1st floor features the kitchen, great room and dining area and powder room. The 2nd floor consists of 2 bedroom, 2 bathrooms, den and washer/dryer room-full-sized w/d. The 3rd floor consists of the primary suite, bedroom/ bathroom. There are 6-7' wide decks fronting the water. This is a special offering based on the location, views, size and price. Don't let this opportunity pass by. Call today to learn more. Realtors- see Associated Docs for State of NJ permit, approved site plan, house floor plans and renderings and estimate for bulkhead and dock system/ boat lift. 21st has underground utilities. Buyer responsible for connecting the sewer and water lines.