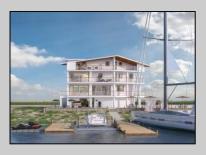

## **COMMENTS**

BAYFRONT APPROVED FOR A NEW HOME BY THE STATE OF NJ. INCLUDES A NEW BULKHEAD. VIEWS. SUNSETS, LARGE BOAT SLIP. BOAT LIFT. DEEP WATER. OCEAN ACCESS. This residential bayfront lot is located at the end of 21st St. with panoramic and unobstructed views of Graven's Thorofare/ICW has been approved by the State of NJ and the Borough of Avalon Planning Board (on July 11, 2023) to build a new 3 story home, retaining wall and waterward features (piers, ramps, floating docks, boat lift and Wave runner dock). Minutes to Townsend\'s Inlet. Finalize or modify the existing home drawings, apply for an Avalon building permitting and begin construction. The architectural plans allow for a 2,227 square ft. 905 sf on the 1st fl., 905 sf on the 2nd fl., and 417 sf on the 3rd fl. The ground level features parking with 8' ceilings, storage area, outside shower and trash area. The 1st floor features the kitchen, great room and dining area and powder room. The 2nd floor consists of 2 bedroom, 2 bathrooms, den and washer/dryer room-full-sized w/d. The 3rd floor consists of the primary suite, bedroom/ bathroom. There are 6-7' wide decks fronting the water. This is a special offering based on the location, views, size and price. Don't let this opportunity pass by. Call today to learn more. Realtors- see Associated Docs for State of NJ permit, approved site plan, house floor plans and renderings and estimate for bulkhead and dock system/ boat lift. 21st has underground utilities. Buyer responsible for connecting the sewer and water lines.