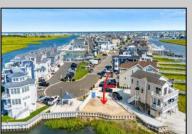

## **COMMENTS**

BAYFRONT APPROVED FOR A NEW HOME BY THE STATE OF NJ. INCLUDES A NEW BULKHEAD. VIEWS. SUNSETS, LARGE BOAT SLIP. BOAT LIFT. DEEP WATER. OCEAN ACCESS. This residential bayfront lot is located at the end of 21st St. with panoramic and unobstructed views of Graven's Thorofare/ICW has been approved by the State of NJ and the Borough of Avalon Planning Board (on July 11, 2023) to build a new 3 story home, retaining wall and waterward features (piers, ramps, floating docks, boat lift and Wave runner dock). Minutes to Townsend\'s Inlet. Finalize or modify the existing home drawings, apply for an Avalon building permitting and begin construction. The architectural plans allow for a 2,227 square ft. 905 sf on the 1st fl., 905 sf on the 2nd fl., and 417 sf on the 3rd fl. The ground level features parking with 8' ceilings, storage area, outside shower and trash area. The 1st floor features the kitchen, great room and dining area and powder room. The 2nd floor consists of 2 bedroom, 2 bathrooms, den and washer/dryer room-full-sized w/d. The 3rd floor consists of the primary suite, bedroom/ bathroom. There are 6-7' wide decks fronting the water. This is a special offering based on the location, views, size and price. Don't let this opportunity pass by. Call today to learn more. Realtors- see Associated Docs for State of NJ permit, approved site plan, house floor plans and renderings and estimate for bulkhead and dock system/ boat lift. 21st has underground utilities. Buyer responsible for connecting the sewer and water lines.