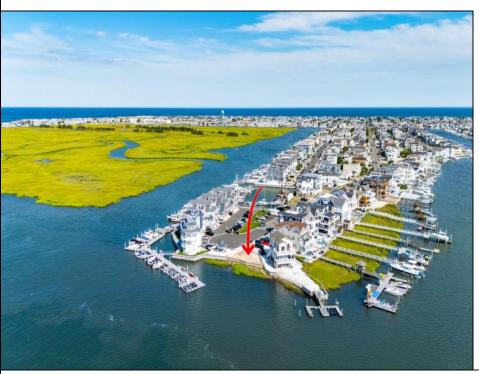

## **COMMENTS**

BAYFRONT APPROVED FOR A NEW HOME BY THE STATE OF NJ. INCLUDES A NEW BULKHEAD. VIEWS. SUNSETS, LARGE BOAT SLIP. BOAT LIFT. DEEP WATER. OCEAN ACCESS. This residential bayfront lot is located at the end of 21st St. with panoramic and unobstructed views of Graven's Thorofare/ICW has been approved by the State of NJ and the Borough of Avalon Planning Board (on July 11, 2023) to build a new 3 story home, retaining wall and waterward features (piers, ramps, floating docks, boat lift and Wave runner dock). Minutes to Townsend\'s Inlet. Finalize or modify the existing home drawings, apply for an Avalon building permitting and begin construction. The architectural plans allow for a 2,227 square ft. 905 sf on the 1st fl., 905 sf on the 2nd fl., and 417 sf on the 3rd fl. The ground level features parking with 8' ceilings, storage area, outside shower and trash area. The 1st floor features the kitchen, great room and dining area and powder room. The 2nd floor consists of 2 bedroom, 2 bathrooms, den and washer/dryer room-full-sized w/d. The 3rd floor consists of the primary suite, bedroom/ bathroom. There are 6-7' wide decks fronting the water. This is a special offering based on the location, views, size and price. Don't let this opportunity pass by. Call today to learn more. Realtors- see Associated Docs for State of NJ permit, approved site plan, house floor plans and renderings and estimate for bulkhead and dock system/ boat lift. 21st has underground utilities. Buyer responsible for connecting the sewer and water lines.