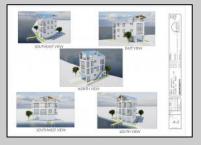

## **COMMENTS**

BAYFRONT APPROVED FOR A NEW HOME BY THE STATE OF NJ. INCLUDES A NEW BULKHEAD. VIEWS. SUNSETS, LARGE BOAT SLIP. BOAT LIFT. DEEP WATER. OCEAN ACCESS. This residential bayfront lot is located at the end of 21st St. with panoramic and unobstructed views of Graven's Thorofare/ICW has been approved by the State of NJ and the Borough of Avalon Planning Board (on July 11, 2023) to build a new 3 story home, retaining wall and waterward features (piers, ramps, floating docks, boat lift and Wave runner dock). Minutes to Townsend\'s Inlet. Finalize or modify the existing home drawings, apply for an Avalon building permitting and begin construction. The architectural plans allow for a 2,227 square ft. 905 sf on the 1st fl., 905 sf on the 2nd fl., and 417 sf on the 3rd fl. The ground level features parking with 8' ceilings, storage area, outside shower and trash area. The 1st floor features the kitchen, great room and dining area and powder room. The 2nd floor consists of 2 bedroom, 2 bathrooms, den and washer/dryer room-full-sized w/d. The 3rd floor consists of the primary suite, bedroom/ bathroom. There are 6-7' wide decks fronting the water. This is a special offering based on the location, views, size and price. Don't let this opportunity pass by. Call today to learn more. Realtors- see Associated Docs for State of NJ permit, approved site plan, house floor plans and renderings and estimate for bulkhead and dock system/ boat lift. 21st has underground utilities. Buyer responsible for connecting the sewer and water lines.