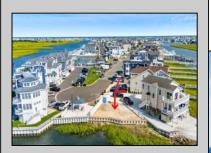

## COMMENTS

BAYFRONT APPROVED FOR A NEW HOME BY THE STATE OF NJ. INCLUDES A NEW BULKHEAD. VIEWS. SUNSETS, LARGE BOAT SLIP. BOAT LIFT. DEEP WATER. OCEAN ACCESS. This residential bayfront lot is located at the end of 21st St. with panoramic and unobstructed views of Graven's Thorofare/ICW has been approved by the State of NJ and the Borough of Avalon Planning Board (on July 11, 2023) to build a new 3 story home, retaining wall and waterward features (piers, ramps, floating docks, boat lift and Wave runner dock). Minutes to Townsend\'s Inlet. Finalize or modify the existing home drawings, apply for an Avalon building permitting and begin construction. The architectural plans allow for a 2,227 square ft. 905 sf on the 1st fl.,905 sf on the 2nd fl., and 417 sf on the 3rd fl. The ground level features parking with 8' ceilings, storage area, outside shower and trash area. The 1st floor features the kitchen, great room and dining area and powder room. The 2nd floor consists of 2 bedroom, 2 bathrooms, den and washer/dryer room-full-sized w/d. The 3rd floor consists of the primary suite, bedroom/ bathroom. There are 6-7' wide decks fronting the water. This is a special offering based on the location, views, size and price. Don't let this opportunity pass by. Call today to learn more. Realtors- see Associated Docs for State of NJ permit, approved site plan, house floor plans and renderings and estimate for bulkhead and dock system/ boat lift. 21st has underground utilities. Buyer responsible for connecting the sewer and water lines.