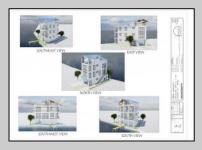

## COMMENTS

BAYFRONT APPROVED FOR A NEW HOME BY THE STATE OF NJ. INCLUDES A NEW BULKHEAD. VIEWS. SUNSETS, LARGE BOAT SLIP. BOAT LIFT. DEEP WATER. OCEAN ACCESS. This residential bayfront lot is located at the end of 21st St. with panoramic and unobstructed views of Graven's Thorofare/ICW has been approved by the State of NJ and the Borough of Avalon Planning Board (on July 11, 2023) to build a new 3 story home, retaining wall and waterward features (piers, ramps, floating docks, boat lift and Wave runner dock). Minutes to Townsend\'s Inlet. Finalize or modify the existing home drawings, apply for an Avalon building permitting and begin construction. The architectural plans allow for a 2,227 square ft. 905 sf on the 1st fl.,905 sf on the 2nd fl., and 417 sf on the 3rd fl. The ground level features parking with 8' ceilings, storage area, outside shower and trash area. The 1st floor features the kitchen, great room and dining area and powder room. The 2nd floor consists of 2 bedroom, 2 bathrooms, den and washer/dryer room-full-sized w/d. The 3rd floor consists of the primary suite, bedroom/ bathroom. There are 6-7' wide decks fronting the water. This is a special offering based on the location, views, size and price. Don't let this opportunity pass by. Call today to learn more. Realtors- see Associated Docs for State of NJ permit, approved site plan, house floor plans and renderings and estimate for bulkhead and dock system/ boat lift. 21st has underground utilities. Buyer responsible for connecting the sewer and water lines.