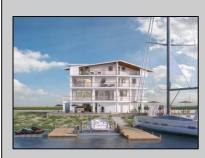

## COMMENTS

BAYFRONT APPROVED FOR A NEW HOME BY THE STATE OF NJ. INCLUDES A NEW BULKHEAD. VIEWS. SUNSETS, LARGE BOAT SLIP. BOAT LIFT. DEEP WATER. OCEAN ACCESS. This residential bayfront lot is located at the end of 21st St. with panoramic and unobstructed views of Graven's Thorofare/ICW has been approved by the State of NJ and the Borough of Avalon Planning Board (on July 11, 2023) to build a new 3 story home, retaining wall and waterward features (piers, ramps, floating docks, boat lift and Wave runner dock). Minutes to Townsend\'s Inlet. Finalize or modify the existing home drawings, apply for an Avalon building permitting and begin construction. The architectural plans allow for a 2,227 square ft. 905 sf on the 1st fl.,905 sf on the 2nd fl., and 417 sf on the 3rd fl. The ground level features parking with 8' ceilings, storage area, outside shower and trash area. The 1st floor features the kitchen, great room and dining area and powder room. The 2nd floor consists of 2 bedroom, 2 bathrooms, den and washer/dryer room-full-sized w/d. The 3rd floor consists of the primary suite, bedroom/ bathroom. There are 6-7' wide decks fronting the water. This is a special offering based on the location, views, size and price. Don't let this opportunity pass by. Call today to learn more. Realtors- see Associated Docs for State of NJ permit, approved site plan, house floor plans and renderings and estimate for bulkhead and dock system/ boat lift. 21st has underground utilities. Buyer responsible for connecting the sewer and water lines.