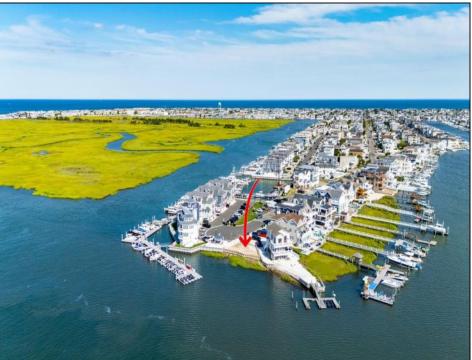

## COMMENTS

BAYFRONT APPROVED FOR A NEW HOME BY THE STATE OF NJ. INCLUDES A NEW BULKHEAD. VIEWS. SUNSETS, LARGE BOAT SLIP. BOAT LIFT. DEEP WATER. OCEAN ACCESS. This residential bayfront lot is located at the end of 21st St. with panoramic and unobstructed views of Graven's Thorofare/ICW has been approved by the State of NJ and the Borough of Avalon Planning Board (on July 11, 2023) to build a new 3 story home, retaining wall and waterward features (piers, ramps, floating docks, boat lift and Wave runner dock). Minutes to Townsend\'s Inlet. Finalize or modify the existing home drawings, apply for an Avalon building permitting and begin construction. The architectural plans allow for a 2,227 square ft. 905 sf on the 1st fl.,905 sf on the 2nd fl., and 417 sf on the 3rd fl. The ground level features parking with 8' ceilings, storage area, outside shower and trash area. The 1st floor features the kitchen, great room and dining area and powder room. The 2nd floor consists of 2 bedroom, 2 bathrooms, den and washer/dryer room-full-sized w/d. The 3rd floor consists of the primary suite, bedroom/ bathroom. There are 6-7' wide decks fronting the water. This is a special offering based on the location, views, size and price. Don't let this opportunity pass by. Call today to learn more. Realtors- see Associated Docs for State of NJ permit, approved site plan, house floor plans and renderings and estimate for bulkhead and dock system/ boat lift. 21st has underground utilities. Buyer responsible for connecting the sewer and water lines.