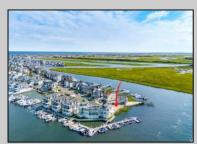

## COMMENTS

BAYFRONT APPROVED FOR A NEW HOME BY THE STATE OF NJ. INCLUDES A NEW BULKHEAD. VIEWS. SUNSETS, LARGE BOAT SLIP. BOAT LIFT. DEEP WATER. OCEAN ACCESS. This residential bayfront lot is located at the end of 21st St. with panoramic and unobstructed views of Graven's Thorofare/ICW has been approved by the State of NJ and the Borough of Avalon Planning Board (on July 11, 2023) to build a new 3 story home, retaining wall and waterward features (piers, ramps, floating docks, boat lift and Wave runner dock). Minutes to Townsend\'s Inlet. Finalize or modify the existing home drawings, apply for an Avalon building permitting and begin construction. The architectural plans allow for a 2,227 square ft. 905 sf on the 1st fl.,905 sf on the 2nd fl., and 417 sf on the 3rd fl. The ground level features parking with 8' ceilings, storage area, outside shower and trash area. The 1st floor features the kitchen, great room and dining area and powder room. The 2nd floor consists of 2 bedroom, 2 bathrooms, den and washer/dryer room-full-sized w/d. The 3rd floor consists of the primary suite, bedroom/ bathroom. There are 6-7' wide decks fronting the water. This is a special offering based on the location, views, size and price. Don't let this opportunity pass by. Call today to learn more. Realtors- see Associated Docs for State of NJ permit, approved site plan, house floor plans and renderings and estimate for bulkhead and dock system/ boat lift. 21st has underground utilities. Buyer responsible for connecting the sewer and water lines.