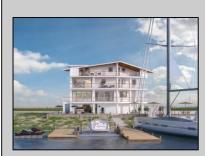

## COMMENTS

BAYFRONT APPROVED FOR A NEW HOME BY THE STATE OF NJ. INCLUDES A NEW BULKHEAD. VIEWS. SUNSETS, LARGE BOAT SLIP. BOAT LIFT. DEEP WATER. OCEAN ACCESS. This residential bayfront lot is located at the end of 21st St. with panoramic and unobstructed views of Graven's Thorofare/ICW has been approved by the State of NJ and the Borough of Avalon Planning Board (on July 11, 2023) to build a new 3 story home, retaining wall and waterward features (piers, ramps, floating docks, boat lift and Wave runner dock). Minutes to Townsend\'s Inlet. Finalize or modify the existing home drawings, apply for an Avalon building permitting and begin construction. The architectural plans allow for a 2,227 square ft. 905 sf on the 1st fl.,905 sf on the 2nd fl., and 417 sf on the 3rd fl. The ground level features parking with 8' ceilings, storage area, outside shower and trash area. The 1st floor features the kitchen, great room and dining area and powder room. The 2nd floor consists of 2 bedroom, 2 bathrooms, den and washer/dryer room-full-sized w/d. The 3rd floor consists of the primary suite, bedroom/ bathroom. There are 6-7' wide decks fronting the water. This is a special offering based on the location, views, size and price. Don't let this opportunity pass by. Call today to learn more. Realtors- see Associated Docs for State of NJ permit, approved site plan, house floor plans and renderings and estimate for bulkhead and dock system/ boat lift. 21st has underground utilities. Buyer responsible for connecting the sewer and water lines.