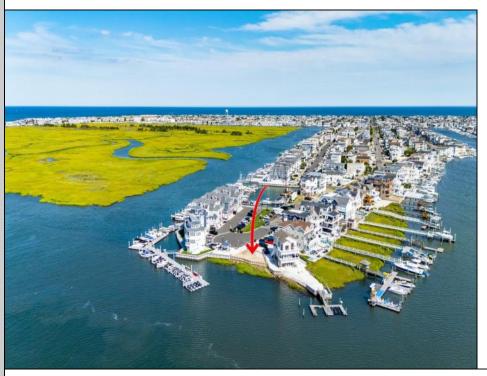

## COMMENTS

BAYFRONT APPROVED FOR A NEW HOME BY THE STATE OF NJ. INCLUDES A NEW BULKHEAD. VIEWS. SUNSETS, LARGE BOAT SLIP. BOAT LIFT. DEEP WATER. OCEAN ACCESS. This residential bayfront lot is located at the end of 21st St. with panoramic and unobstructed views of Graven's Thorofare/ICW has been approved by the State of NJ and the Borough of Avalon Planning Board (on July 11, 2023) to build a new 3 story home, retaining wall and waterward features (piers, ramps, floating docks, boat lift and Wave runner dock). Minutes to Townsend\'s Inlet. Finalize or modify the existing home drawings, apply for an Avalon building permitting and begin construction. The architectural plans allow for a 2,227 square ft. 905 sf on the 1st fl.,905 sf on the 2nd fl., and 417 sf on the 3rd fl. The ground level features parking with 8' ceilings, storage area, outside shower and trash area. The 1st floor features the kitchen, great room and dining area and powder room. The 2nd floor consists of 2 bedroom, 2 bathrooms, den and washer/dryer room-full-sized w/d. The 3rd floor consists of the primary suite, bedroom/ bathroom. There are 6-7' wide decks fronting the water. This is a special offering based on the location, views, size and price. Don't let this opportunity pass by. Call today to learn more. Realtors- see Associated Docs for State of NJ permit, approved site plan, house floor plans and renderings and estimate for bulkhead and dock system/ boat lift. 21st has underground utilities. Buyer responsible for connecting the sewer and water lines.