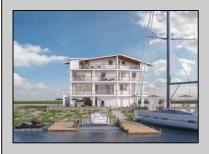

## **COMMENTS**

BAYFRONT APPROVED FOR A NEW HOME BY THE STATE OF NJ. INCLUDES A NEW BULKHEAD. VIEWS. SUNSETS, LARGE BOAT SLIP. BOAT LIFT. DEEP WATER. OCEAN ACCESS. This residential bayfront lot is located at the end of 21st St. with panoramic and unobstructed views of Graven's Thorofare/ICW has been approved by the State of NJ and the Borough of Avalon Planning Board (on July 11, 2023) to build a new 3 story home, retaining wall and waterward features (piers, ramps, floating docks, boat lift and Wave runner dock). Minutes to Townsend\'s Inlet. Finalize or modify the existing home drawings, apply for an Avalon building permitting and begin construction. The architectural plans allow for a 2,227 square ft. 905 sf on the 1st fl., 905 sf on the 2nd fl., and 417 sf on the 3rd fl. The ground level features parking with 8' ceilings, storage area, outside shower and trash area. The 1st floor features the kitchen, great room and dining area and powder room. The 2nd floor consists of 2 bedroom, 2 bathrooms, den and washer/dryer room-full-sized w/d. The 3rd floor consists of the primary suite, bedroom/ bathroom. There are 6-7' wide decks fronting the water. This is a special offering based on the location, views, size and price. Don't let this opportunity pass by. Call today to learn more. Realtors- see Associated Docs for State of NJ permit, approved site plan, house floor plans and renderings and estimate for bulkhead and dock system/ boat lift. 21st has underground utilities. Buyer responsible for connecting the sewer and water lines.