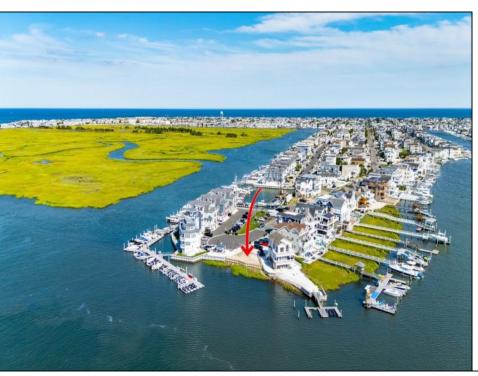

## **COMMENTS**

BAYFRONT APPROVED FOR A NEW HOME BY THE STATE OF NJ. INCLUDES A NEW BULKHEAD. VIEWS. SUNSETS, LARGE BOAT SLIP. BOAT LIFT. DEEP WATER. OCEAN ACCESS. This residential bayfront lot is located at the end of 21st St. with panoramic and unobstructed views of Graven's Thorofare/ICW has been approved by the State of NJ and the Borough of Avalon Planning Board (on July 11, 2023) to build a new 3 story home, retaining wall and waterward features (piers, ramps, floating docks, boat lift and Wave runner dock). Minutes to Townsend\'s Inlet. Finalize or modify the existing home drawings, apply for an Avalon building permitting and begin construction. The architectural plans allow for a 2,227 square ft. 905 sf on the 1st fl., 905 sf on the 2nd fl., and 417 sf on the 3rd fl. The ground level features parking with 8' ceilings, storage area, outside shower and trash area. The 1st floor features the kitchen, great room and dining area and powder room. The 2nd floor consists of 2 bedroom, 2 bathrooms, den and washer/dryer room-full-sized w/d. The 3rd floor consists of the primary suite, bedroom/ bathroom. There are 6-7' wide decks fronting the water. This is a special offering based on the location, views, size and price. Don't let this opportunity pass by. Call today to learn more. Realtors- see Associated Docs for State of NJ permit, approved site plan, house floor plans and renderings and estimate for bulkhead and dock system/ boat lift. 21st has underground utilities. Buyer responsible for connecting the sewer and water lines.