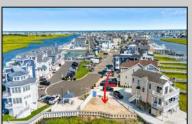

## **COMMENTS**

BAYFRONT APPROVED FOR A NEW HOME BY THE STATE OF NJ. INCLUDES A NEW BULKHEAD. VIEWS. SUNSETS, LARGE BOAT SLIP. BOAT LIFT. DEEP WATER. OCEAN ACCESS. This residential bayfront lot is located at the end of 21st St. with panoramic and unobstructed views of Graven's Thorofare/ICW has been approved by the State of NJ and the Borough of Avalon Planning Board (on July 11, 2023) to build a new 3 story home, retaining wall and waterward features (piers, ramps, floating docks, boat lift and Wave runner dock). Minutes to Townsend\'s Inlet. Finalize or modify the existing home drawings, apply for an Avalon building permitting and begin construction. The architectural plans allow for a 2,227 square ft. 905 sf on the 1st fl., 905 sf on the 2nd fl., and 417 sf on the 3rd fl. The ground level features parking with 8' ceilings, storage area, outside shower and trash area. The 1st floor features the kitchen, great room and dining area and powder room. The 2nd floor consists of 2 bedroom, 2 bathrooms, den and washer/dryer room-full-sized w/d. The 3rd floor consists of the primary suite, bedroom/ bathroom. There are 6-7' wide decks fronting the water. This is a special offering based on the location, views, size and price. Don't let this opportunity pass by. Call today to learn more. Realtors- see Associated Docs for State of NJ permit, approved site plan, house floor plans and renderings and estimate for bulkhead and dock system/ boat lift. 21st has underground utilities. Buyer responsible for connecting the sewer and water lines.