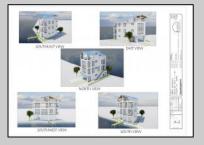

## **COMMENTS**

BAYFRONT APPROVED FOR A NEW HOME BY THE STATE OF NJ. INCLUDES A NEW BULKHEAD. VIEWS. SUNSETS, LARGE BOAT SLIP. BOAT LIFT. DEEP WATER. OCEAN ACCESS. This residential bayfront lot is located at the end of 21st St. with panoramic and unobstructed views of Graven's Thorofare/ICW has been approved by the State of NJ and the Borough of Avalon Planning Board (on July 11, 2023) to build a new 3 story home, retaining wall and waterward features (piers, ramps, floating docks, boat lift and Wave runner dock). Minutes to Townsend\'s Inlet. Finalize or modify the existing home drawings, apply for an Avalon building permitting and begin construction. The architectural plans allow for a 2,227 square ft. 905 sf on the 1st fl., 905 sf on the 2nd fl., and 417 sf on the 3rd fl. The ground level features parking with 8' ceilings, storage area, outside shower and trash area. The 1st floor features the kitchen, great room and dining area and powder room. The 2nd floor consists of 2 bedroom, 2 bathrooms, den and washer/dryer room-full-sized w/d. The 3rd floor consists of the primary suite, bedroom/ bathroom. There are 6-7' wide decks fronting the water. This is a special offering based on the location, views, size and price. Don't let this opportunity pass by. Call today to learn more. Realtors- see Associated Docs for State of NJ permit, approved site plan, house floor plans and renderings and estimate for bulkhead and dock system/ boat lift. 21st has underground utilities. Buyer responsible for connecting the sewer and water lines.