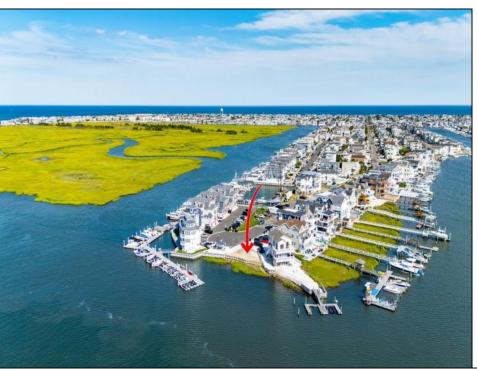

## **COMMENTS**

BAYFRONT APPROVED FOR A NEW HOME BY THE STATE OF NJ. INCLUDES A NEW BULKHEAD. VIEWS. SUNSETS, LARGE BOAT SLIP. BOAT LIFT. DEEP WATER. OCEAN ACCESS. This residential bayfront lot is located at the end of 21st St. with panoramic and unobstructed views of Graven's Thorofare/ICW has been approved by the State of NJ and the Borough of Avalon Planning Board (on July 11, 2023) to build a new 3 story home, retaining wall and waterward features (piers, ramps, floating docks, boat lift and Wave runner dock). Minutes to Townsend\'s Inlet. Finalize or modify the existing home drawings, apply for an Avalon building permitting and begin construction. The architectural plans allow for a 2,227 square ft. 905 sf on the 1st fl., 905 sf on the 2nd fl., and 417 sf on the 3rd fl. The ground level features parking with 8' ceilings, storage area, outside shower and trash area. The 1st floor features the kitchen, great room and dining area and powder room. The 2nd floor consists of 2 bedroom, 2 bathrooms, den and washer/dryer room-full-sized w/d. The 3rd floor consists of the primary suite, bedroom/ bathroom. There are 6-7' wide decks fronting the water. This is a special offering based on the location, views, size and price. Don't let this opportunity pass by. Call today to learn more. Realtors- see Associated Docs for State of NJ permit, approved site plan, house floor plans and renderings and estimate for bulkhead and dock system/ boat lift. 21st has underground utilities. Buyer responsible for connecting the sewer and water lines.