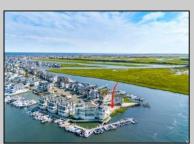

## **COMMENTS**

BAYFRONT APPROVED FOR A NEW HOME BY THE STATE OF NJ. INCLUDES A NEW BULKHEAD. VIEWS. SUNSETS, LARGE BOAT SLIP. BOAT LIFT. DEEP WATER. OCEAN ACCESS. This residential bayfront lot is located at the end of 21st St. with panoramic and unobstructed views of Graven's Thorofare/ICW has been approved by the State of NJ and the Borough of Avalon Planning Board (on July 11, 2023) to build a new 3 story home, retaining wall and waterward features (piers, ramps, floating docks, boat lift and Wave runner dock). Minutes to Townsend\'s Inlet. Finalize or modify the existing home drawings, apply for an Avalon building permitting and begin construction. The architectural plans allow for a 2,227 square ft. 905 sf on the 1st fl., 905 sf on the 2nd fl., and 417 sf on the 3rd fl. The ground level features parking with 8' ceilings, storage area, outside shower and trash area. The 1st floor features the kitchen, great room and dining area and powder room. The 2nd floor consists of 2 bedroom, 2 bathrooms, den and washer/dryer room-full-sized w/d. The 3rd floor consists of the primary suite, bedroom/ bathroom. There are 6-7' wide decks fronting the water. This is a special offering based on the location, views, size and price. Don't let this opportunity pass by. Call today to learn more. Realtors- see Associated Docs for State of NJ permit, approved site plan, house floor plans and renderings and estimate for bulkhead and dock system/ boat lift. 21st has underground utilities. Buyer responsible for connecting the sewer and water lines.