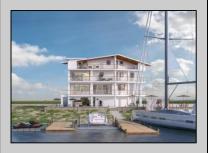

## **COMMENTS**

BAYFRONT APPROVED FOR A NEW HOME BY THE STATE OF NJ. INCLUDES A NEW BULKHEAD. VIEWS. SUNSETS, LARGE BOAT SLIP. BOAT LIFT. DEEP WATER. OCEAN ACCESS. This residential bayfront lot is located at the end of 21st St. with panoramic and unobstructed views of Graven's Thorofare/ICW has been approved by the State of NJ and the Borough of Avalon Planning Board (on July 11, 2023) to build a new 3 story home, retaining wall and waterward features (piers, ramps, floating docks, boat lift and Wave runner dock). Minutes to Townsend\'s Inlet. Finalize or modify the existing home drawings, apply for an Avalon building permitting and begin construction. The architectural plans allow for a 2,227 square ft. 905 sf on the 1st fl., 905 sf on the 2nd fl., and 417 sf on the 3rd fl. The ground level features parking with 8' ceilings, storage area, outside shower and trash area. The 1st floor features the kitchen, great room and dining area and powder room. The 2nd floor consists of 2 bedroom, 2 bathrooms, den and washer/dryer room-full-sized w/d. The 3rd floor consists of the primary suite, bedroom/ bathroom. There are 6-7' wide decks fronting the water. This is a special offering based on the location, views, size and price. Don't let this opportunity pass by. Call today to learn more. Realtors- see Associated Docs for State of NJ permit, approved site plan, house floor plans and renderings and estimate for bulkhead and dock system/ boat lift. 21st has underground utilities. Buyer responsible for connecting the sewer and water lines.