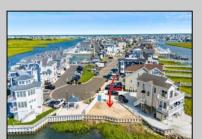

## **COMMENTS**

BAYFRONT APPROVED FOR A NEW HOME BY THE STATE OF NJ. INCLUDES A NEW BULKHEAD. VIEWS. SUNSETS, LARGE BOAT SLIP. BOAT LIFT. DEEP WATER. OCEAN ACCESS. This residential bayfront lot is located at the end of 21st St. with panoramic and unobstructed views of Graven's Thorofare/ICW has been approved by the State of NJ and the Borough of Avalon Planning Board (on July 11, 2023) to build a new 3 story home, retaining wall and waterward features (piers, ramps, floating docks, boat lift and Wave runner dock). Minutes to Townsend\'s Inlet. Finalize or modify the existing home drawings, apply for an Avalon building permitting and begin construction. The architectural plans allow for a 2,227 square ft. 905 sf on the 1st fl., 905 sf on the 2nd fl., and 417 sf on the 3rd fl. The ground level features parking with 8' ceilings, storage area, outside shower and trash area. The 1st floor features the kitchen, great room and dining area and powder room. The 2nd floor consists of 2 bedroom, 2 bathrooms, den and washer/dryer room-full-sized w/d. The 3rd floor consists of the primary suite, bedroom/ bathroom. There are 6-7' wide decks fronting the water. This is a special offering based on the location, views, size and price. Don't let this opportunity pass by. Call today to learn more. Realtors- see Associated Docs for State of NJ permit, approved site plan, house floor plans and renderings and estimate for bulkhead and dock system/ boat lift. 21st has underground utilities. Buyer responsible for connecting the sewer and water lines.