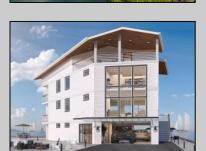

## **COMMENTS**

BAYFRONT APPROVED FOR A NEW HOME BY THE STATE OF NJ. INCLUDES A NEW BULKHEAD. VIEWS. SUNSETS, LARGE BOAT SLIP. BOAT LIFT. DEEP WATER. OCEAN ACCESS. This residential bayfront lot is located at the end of 21st St. with panoramic and unobstructed views of Graven's Thorofare/ICW has been approved by the State of NJ and the Borough of Avalon Planning Board (on July 11, 2023) to build a new 3 story home, retaining wall and waterward features (piers, ramps, floating docks, boat lift and Wave runner dock). Minutes to Townsend\'s Inlet. Finalize or modify the existing home drawings, apply for an Avalon building permitting and begin construction. The architectural plans allow for a 2,227 square ft. 905 sf on the 1st fl., 905 sf on the 2nd fl., and 417 sf on the 3rd fl. The ground level features parking with 8' ceilings, storage area, outside shower and trash area. The 1st floor features the kitchen, great room and dining area and powder room. The 2nd floor consists of 2 bedroom, 2 bathrooms, den and washer/dryer room-full-sized w/d. The 3rd floor consists of the primary suite, bedroom/ bathroom. There are 6-7' wide decks fronting the water. This is a special offering based on the location, views, size and price. Don't let this opportunity pass by. Call today to learn more. Realtors- see Associated Docs for State of NJ permit, approved site plan, house floor plans and renderings and estimate for bulkhead and dock system/ boat lift. 21st has underground utilities. Buyer responsible for connecting the sewer and water lines.