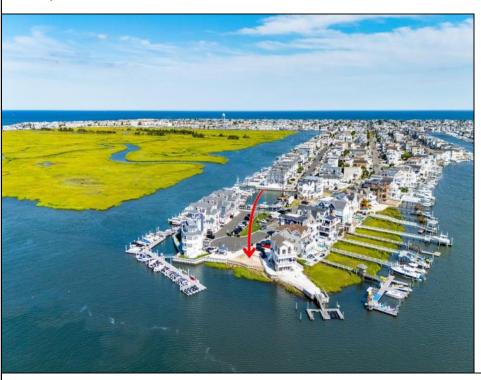

## **COMMENTS**

BAYFRONT APPROVED FOR A NEW HOME BY THE STATE OF NJ. INCLUDES A NEW BULKHEAD. VIEWS. SUNSETS, LARGE BOAT SLIP. BOAT LIFT. DEEP WATER. OCEAN ACCESS. This residential bayfront lot is located at the end of 21st St. with panoramic and unobstructed views of Graven's Thorofare/ICW has been approved by the State of NJ and the Borough of Avalon Planning Board (on July 11, 2023) to build a new 3 story home, retaining wall and waterward features (piers, ramps, floating docks, boat lift and Wave runner dock). Minutes to Townsend\'s Inlet. Finalize or modify the existing home drawings, apply for an Avalon building permitting and begin construction. The architectural plans allow for a 2,227 square ft. 905 sf on the 1st fl., 905 sf on the 2nd fl., and 417 sf on the 3rd fl. The ground level features parking with 8' ceilings, storage area, outside shower and trash area. The 1st floor features the kitchen, great room and dining area and powder room. The 2nd floor consists of 2 bedroom, 2 bathrooms, den and washer/dryer room-full-sized w/d. The 3rd floor consists of the primary suite, bedroom/ bathroom. There are 6-7' wide decks fronting the water. This is a special offering based on the location, views, size and price. Don't let this opportunity pass by. Call today to learn more. Realtors- see Associated Docs for State of NJ permit, approved site plan, house floor plans and renderings and estimate for bulkhead and dock system/ boat lift. 21st has underground utilities. Buyer responsible for connecting the sewer and water lines.