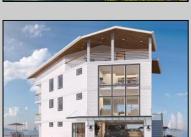

## **COMMENTS**

BAYFRONT APPROVED FOR A NEW HOME BY THE STATE OF NJ. INCLUDES A NEW BULKHEAD. VIEWS. SUNSETS, LARGE BOAT SLIP. BOAT LIFT. DEEP WATER. OCEAN ACCESS. This residential bayfront lot is located at the end of 21st St. with panoramic and unobstructed views of Graven's Thorofare/ICW has been approved by the State of NJ and the Borough of Avalon Planning Board (on July 11, 2023) to build a new 3 story home, retaining wall and waterward features (piers, ramps, floating docks, boat lift and Wave runner dock). Minutes to Townsend\'s Inlet. Finalize or modify the existing home drawings, apply for an Avalon building permitting and begin construction. The architectural plans allow for a 2,227 square ft. 905 sf on the 1st fl., 905 sf on the 2nd fl., and 417 sf on the 3rd fl. The ground level features parking with 8' ceilings, storage area, outside shower and trash area. The 1st floor features the kitchen, great room and dining area and powder room. The 2nd floor consists of 2 bedroom, 2 bathrooms, den and washer/dryer room-full-sized w/d. The 3rd floor consists of the primary suite, bedroom/ bathroom. There are 6-7' wide decks fronting the water. This is a special offering based on the location, views, size and price. Don't let this opportunity pass by. Call today to learn more. Realtors- see Associated Docs for State of NJ permit, approved site plan, house floor plans and renderings and estimate for bulkhead and dock system/ boat lift. 21st has underground utilities. Buyer responsible for connecting the sewer and water lines.