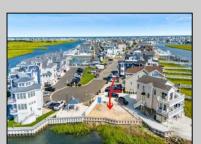

## **COMMENTS**

BAYFRONT APPROVED FOR A NEW HOME BY THE STATE OF NJ. INCLUDES A NEW BULKHEAD. VIEWS. SUNSETS, LARGE BOAT SLIP. BOAT LIFT. DEEP WATER. OCEAN ACCESS. This residential bayfront lot is located at the end of 21st St. with panoramic and unobstructed views of Graven's Thorofare/ICW has been approved by the State of NJ and the Borough of Avalon Planning Board (on July 11, 2023) to build a new 3 story home, retaining wall and waterward features (piers, ramps, floating docks, boat lift and Wave runner dock). Minutes to Townsend\'s Inlet. Finalize or modify the existing home drawings, apply for an Avalon building permitting and begin construction. The architectural plans allow for a 2,227 square ft. 905 sf on the 1st fl., 905 sf on the 2nd fl., and 417 sf on the 3rd fl. The ground level features parking with 8' ceilings, storage area, outside shower and trash area. The 1st floor features the kitchen, great room and dining area and powder room. The 2nd floor consists of 2 bedroom, 2 bathrooms, den and washer/dryer room-full-sized w/d. The 3rd floor consists of the primary suite, bedroom/ bathroom. There are 6-7' wide decks fronting the water. This is a special offering based on the location, views, size and price. Don't let this opportunity pass by. Call today to learn more. Realtors- see Associated Docs for State of NJ permit, approved site plan, house floor plans and renderings and estimate for bulkhead and dock system/ boat lift. 21st has underground utilities. Buyer responsible for connecting the sewer and water lines.