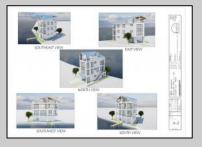

## **COMMENTS**

BAYFRONT APPROVED FOR A NEW HOME BY THE STATE OF NJ. INCLUDES A NEW BULKHEAD. VIEWS. SUNSETS, LARGE BOAT SLIP. BOAT LIFT. DEEP WATER. OCEAN ACCESS. This residential bayfront lot is located at the end of 21st St. with panoramic and unobstructed views of Graven's Thorofare/ICW has been approved by the State of NJ and the Borough of Avalon Planning Board (on July 11, 2023) to build a new 3 story home, retaining wall and waterward features (piers, ramps, floating docks, boat lift and Wave runner dock). Minutes to Townsend\'s Inlet. Finalize or modify the existing home drawings, apply for an Avalon building permitting and begin construction. The architectural plans allow for a 2,227 square ft. 905 sf on the 1st fl., 905 sf on the 2nd fl., and 417 sf on the 3rd fl. The ground level features parking with 8' ceilings, storage area, outside shower and trash area. The 1st floor features the kitchen, great room and dining area and powder room. The 2nd floor consists of 2 bedroom, 2 bathrooms, den and washer/dryer room-full-sized w/d. The 3rd floor consists of the primary suite, bedroom/ bathroom. There are 6-7' wide decks fronting the water. This is a special offering based on the location, views, size and price. Don't let this opportunity pass by. Call today to learn more. Realtors- see Associated Docs for State of NJ permit, approved site plan, house floor plans and renderings and estimate for bulkhead and dock system/ boat lift. 21st has underground utilities. Buyer responsible for connecting the sewer and water lines.