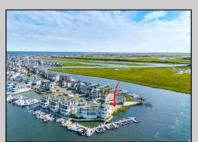

## **COMMENTS**

BAYFRONT APPROVED FOR A NEW HOME BY THE STATE OF NJ. INCLUDES A NEW BULKHEAD. VIEWS. SUNSETS, LARGE BOAT SLIP. BOAT LIFT. DEEP WATER. OCEAN ACCESS. This residential bayfront lot is located at the end of 21st St. with panoramic and unobstructed views of Graven's Thorofare/ICW has been approved by the State of NJ and the Borough of Avalon Planning Board (on July 11, 2023) to build a new 3 story home, retaining wall and waterward features (piers, ramps, floating docks, boat lift and Wave runner dock). Minutes to Townsend\'s Inlet. Finalize or modify the existing home drawings, apply for an Avalon building permitting and begin construction. The architectural plans allow for a 2,227 square ft. 905 sf on the 1st fl., 905 sf on the 2nd fl., and 417 sf on the 3rd fl. The ground level features parking with 8' ceilings, storage area, outside shower and trash area. The 1st floor features the kitchen, great room and dining area and powder room. The 2nd floor consists of 2 bedroom, 2 bathrooms, den and washer/dryer room-full-sized w/d. The 3rd floor consists of the primary suite, bedroom/ bathroom. There are 6-7' wide decks fronting the water. This is a special offering based on the location, views, size and price. Don't let this opportunity pass by. Call today to learn more. Realtors- see Associated Docs for State of NJ permit, approved site plan, house floor plans and renderings and estimate for bulkhead and dock system/ boat lift. 21st has underground utilities. Buyer responsible for connecting the sewer and water lines.