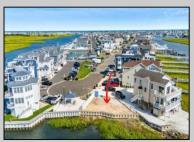

## COMMENTS

BAYFRONT APPROVED FOR A NEW HOME BY THE STATE OF NJ. INCLUDES A NEW BULKHEAD. VIEWS. SUNSETS, LARGE BOAT SLIP. BOAT LIFT. DEEP WATER. OCEAN ACCESS. This residential bayfront lot is located at the end of 21st St. with panoramic and unobstructed views of Graven's Thorofare/ICW has been approved by the State of NJ and the Borough of Avalon Planning Board (on July 11, 2023) to build a new 3 story home, retaining wall and waterward features (piers, ramps, floating docks, boat lift and Wave runner dock). Minutes to Townsend\'s Inlet. Finalize or modify the existing home drawings, apply for an Avalon building permitting and begin construction. The architectural plans allow for a 2,227 square ft. 905 sf on the 1st fl.,905 sf on the 2nd fl., and 417 sf on the 3rd fl. The ground level features parking with 8' ceilings, storage area, outside shower and trash area. The 1st floor features the kitchen, great room and dining area and powder room. The 2nd floor consists of 2 bedroom, 2 bathrooms, den and washer/dryer room-full-sized w/d. The 3rd floor consists of the primary suite, bedroom/ bathroom. There are 6-7' wide decks fronting the water. This is a special offering based on the location, views, size and price. Don't let this opportunity pass by. Call today to learn more. Realtors- see Associated Docs for State of NJ permit, approved site plan, house floor plans and renderings and estimate for bulkhead and dock system/ boat lift. 21st has underground utilities. Buyer responsible for connecting the sewer and water lines.