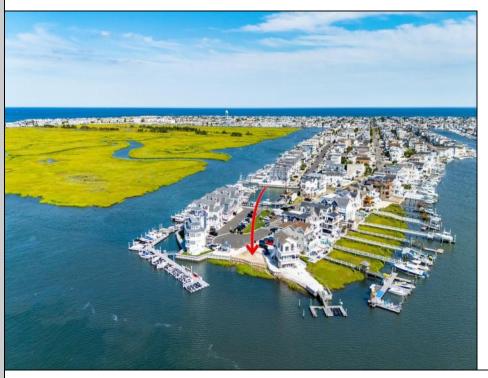

## COMMENTS

BAYFRONT APPROVED FOR A NEW HOME BY THE STATE OF NJ. INCLUDES A NEW BULKHEAD. VIEWS. SUNSETS, LARGE BOAT SLIP. BOAT LIFT. DEEP WATER. OCEAN ACCESS. This residential bayfront lot is located at the end of 21st St. with panoramic and unobstructed views of Graven's Thorofare/ICW has been approved by the State of NJ and the Borough of Avalon Planning Board (on July 11, 2023) to build a new 3 story home, retaining wall and waterward features (piers, ramps, floating docks, boat lift and Wave runner dock). Minutes to Townsend\'s Inlet. Finalize or modify the existing home drawings, apply for an Avalon building permitting and begin construction. The architectural plans allow for a 2,227 square ft. 905 sf on the 1st fl.,905 sf on the 2nd fl., and 417 sf on the 3rd fl. The ground level features parking with 8' ceilings, storage area, outside shower and trash area. The 1st floor features the kitchen, great room and dining area and powder room. The 2nd floor consists of 2 bedroom, 2 bathrooms, den and washer/dryer room-full-sized w/d. The 3rd floor consists of the primary suite, bedroom/ bathroom. There are 6-7' wide decks fronting the water. This is a special offering based on the location, views, size and price. Don't let this opportunity pass by. Call today to learn more. Realtors- see Associated Docs for State of NJ permit, approved site plan, house floor plans and renderings and estimate for bulkhead and dock system/ boat lift. 21st has underground utilities. Buyer responsible for connecting the sewer and water lines.