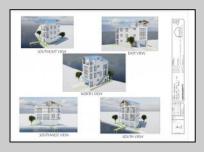

## COMMENTS

BAYFRONT APPROVED FOR A NEW HOME BY THE STATE OF NJ. INCLUDES A NEW BULKHEAD. VIEWS. SUNSETS, LARGE BOAT SLIP. BOAT LIFT. DEEP WATER. OCEAN ACCESS. This residential bayfront lot is located at the end of 21st St. with panoramic and unobstructed views of Graven's Thorofare/ICW has been approved by the State of NJ and the Borough of Avalon Planning Board (on July 11, 2023) to build a new 3 story home, retaining wall and waterward features (piers, ramps, floating docks, boat lift and Wave runner dock). Minutes to Townsend\'s Inlet. Finalize or modify the existing home drawings, apply for an Avalon building permitting and begin construction. The architectural plans allow for a 2,227 square ft. 905 sf on the 1st fl.,905 sf on the 2nd fl., and 417 sf on the 3rd fl. The ground level features parking with 8' ceilings, storage area, outside shower and trash area. The 1st floor features the kitchen, great room and dining area and powder room. The 2nd floor consists of 2 bedroom, 2 bathrooms, den and washer/dryer room-full-sized w/d. The 3rd floor consists of the primary suite, bedroom/ bathroom. There are 6-7' wide decks fronting the water. This is a special offering based on the location, views, size and price. Don't let this opportunity pass by. Call today to learn more. Realtors- see Associated Docs for State of NJ permit, approved site plan, house floor plans and renderings and estimate for bulkhead and dock system/ boat lift. 21st has underground utilities. Buyer responsible for connecting the sewer and water lines.