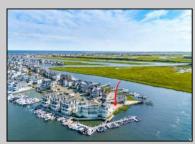

## COMMENTS

BAYFRONT APPROVED FOR A NEW HOME BY THE STATE OF NJ. INCLUDES A NEW BULKHEAD. VIEWS. SUNSETS, LARGE BOAT SLIP. BOAT LIFT. DEEP WATER. OCEAN ACCESS. This residential bayfront lot is located at the end of 21st St. with panoramic and unobstructed views of Graven's Thorofare/ICW has been approved by the State of NJ and the Borough of Avalon Planning Board (on July 11, 2023) to build a new 3 story home, retaining wall and waterward features (piers, ramps, floating docks, boat lift and Wave runner dock). Minutes to Townsend\'s Inlet. Finalize or modify the existing home drawings, apply for an Avalon building permitting and begin construction. The architectural plans allow for a 2,227 square ft. 905 sf on the 1st fl.,905 sf on the 2nd fl., and 417 sf on the 3rd fl. The ground level features parking with 8' ceilings, storage area, outside shower and trash area. The 1st floor features the kitchen, great room and dining area and powder room. The 2nd floor consists of 2 bedroom, 2 bathrooms, den and washer/dryer room-full-sized w/d. The 3rd floor consists of the primary suite, bedroom/ bathroom. There are 6-7' wide decks fronting the water. This is a special offering based on the location, views, size and price. Don't let this opportunity pass by. Call today to learn more. Realtors- see Associated Docs for State of NJ permit, approved site plan, house floor plans and renderings and estimate for bulkhead and dock system/ boat lift. 21st has underground utilities. Buyer responsible for connecting the sewer and water lines.