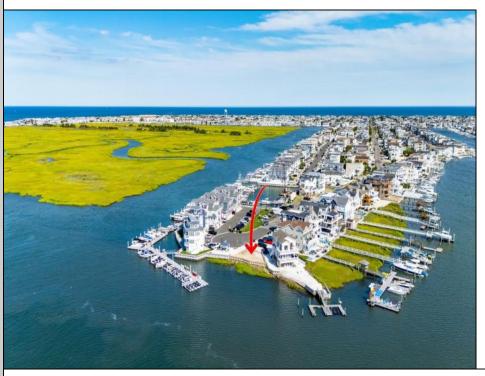

## COMMENTS

BAYFRONT APPROVED FOR A NEW HOME BY THE STATE OF NJ. INCLUDES A NEW BULKHEAD. VIEWS. SUNSETS, LARGE BOAT SLIP. BOAT LIFT. DEEP WATER. OCEAN ACCESS. This residential bayfront lot is located at the end of 21st St. with panoramic and unobstructed views of Graven's Thorofare/ICW has been approved by the State of NJ and the Borough of Avalon Planning Board (on July 11, 2023) to build a new 3 story home, retaining wall and waterward features (piers, ramps, floating docks, boat lift and Wave runner dock). Minutes to Townsend\'s Inlet. Finalize or modify the existing home drawings, apply for an Avalon building permitting and begin construction. The architectural plans allow for a 2,227 square ft. 905 sf on the 1st fl.,905 sf on the 2nd fl., and 417 sf on the 3rd fl. The ground level features parking with 8' ceilings, storage area, outside shower and trash area. The 1st floor features the kitchen, great room and dining area and powder room. The 2nd floor consists of 2 bedroom, 2 bathrooms, den and washer/dryer room-full-sized w/d. The 3rd floor consists of the primary suite, bedroom/ bathroom. There are 6-7' wide decks fronting the water. This is a special offering based on the location, views, size and price. Don't let this opportunity pass by. Call today to learn more. Realtors- see Associated Docs for State of NJ permit, approved site plan, house floor plans and renderings and estimate for bulkhead and dock system/ boat lift. 21st has underground utilities. Buyer responsible for connecting the sewer and water lines.